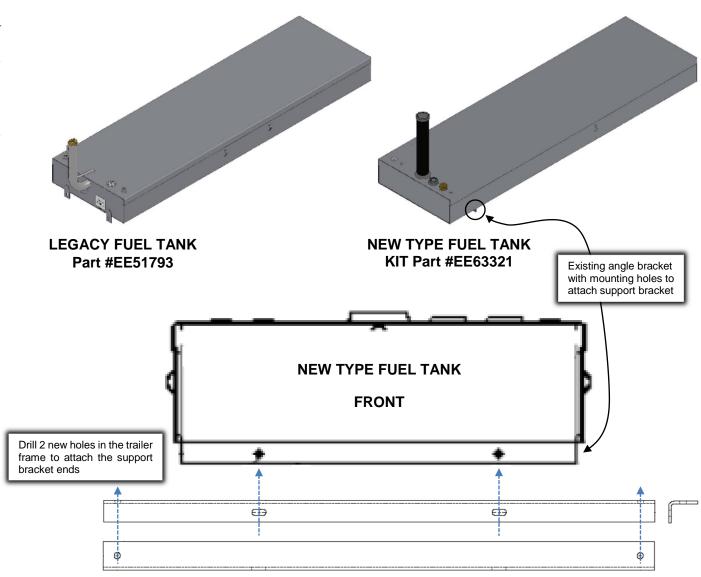

## 100 gal FUEL Tank on LEGACY TRAILER TRLR75XF2

This document is to assist in the installation of the new type 100 gal fuel tank onto a legacy trailer TRLT75XF2 with a minor modification to properly secure the tank in place, a bracket for front tank support will be added.

## 100 gal FUEL Tank on LEGACY TRAILER TRLR75XF2

1. New trailer frame mounting support bracket to fit new style tank w/vertical fuel fill pipe.