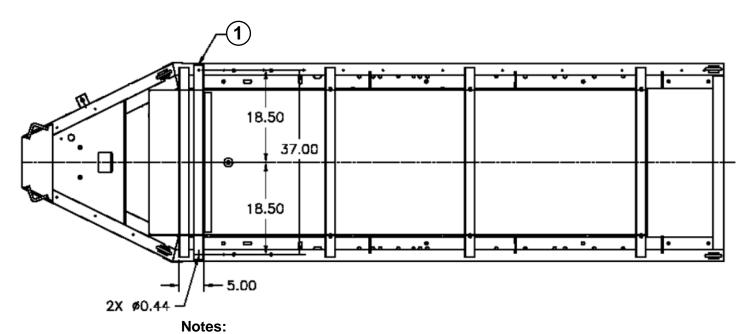

## 100 gal FUEL Tank on LEGACY TRAILER TRLR75XF2

1. New trailer frame mounting support bracket to fit new style tank w/vertical fuel fill pipe.