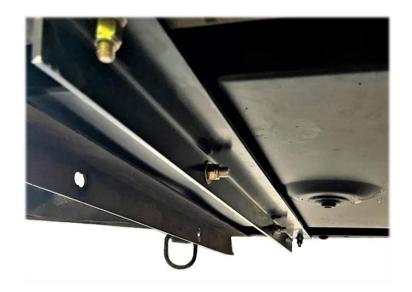

100 gal Fuel Tank on Legacy Trailer TRLR75XF2

SUPPORT BRACKET - BOTTOM, FRONT FUEL TANK

**MULTIQUIP** 

**Product Group: GENERATORS** 

Model: TRLR75XF2

The information and specifications included in this publication were in effect at the time of approval for printing. Illustrations, descriptions, references and technical data contained in this document are for guidance only and may not be considered as binding. Multiquip Inc. reserves the right to discontinue or change specifications, design or the information published in this publication at any time without notice and without incurring any obligations.