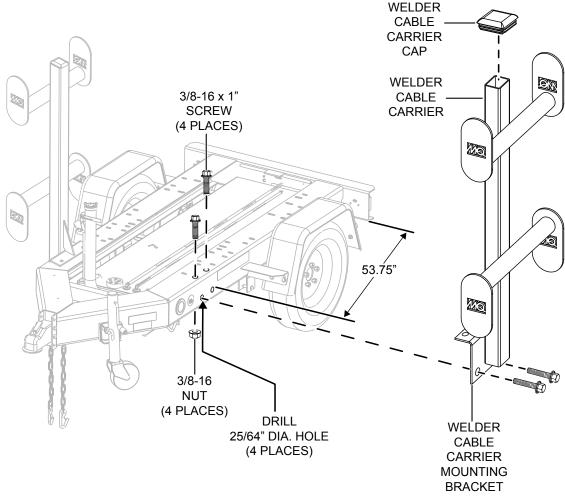

- 1. Using a 9/16" socket and open ended wrench, secure the welder cable carrier to the trailer frame (Figure 2) using four 3/8-16 x 1" HHFS screws and 3/8-16 flanged nuts.
- 2. Torque the screws and nuts to 26 ft-lbs (35.3 N•m).
- 3. Mount and secure the welder cabler carrier cap as shown in Figure 2.
- 4. Repeat for the installation of the second welder cable carrier.

#### **MEASURING MOUNTING LOCATIONS**

- 1. Using a tape measure, make a mark toward the front of the trailer frame (Figure 2) 53.75 inches from the inside edge of the bumper.
- 2. Locate the welder cable carrier (P/N 59057) in the kit.
- 3. Align the welder cable carrier mounting bracket with the marking made in Step 1.
- Before marking and drilling the mounting bracket holes, a Multiquip towing decal (P/N 34627) may need to be removed. Multiquip has provided a replacement decal
- 5. Once positioned, mark the screw hole (4) locations as shown in Figure 2.
- 6. Using a 25/64" drill bit (Figure 2), drill out the four holes.

#### NOTICE

Depending on drill bit quality, pre-drilling the welding cable carrier mounting bracket hole with a smaller drill bit may be necessary.

Figure 2. Welder Cable Carrier Installation

Kit, Welder Cable Carrier TRLRMP/MPXF