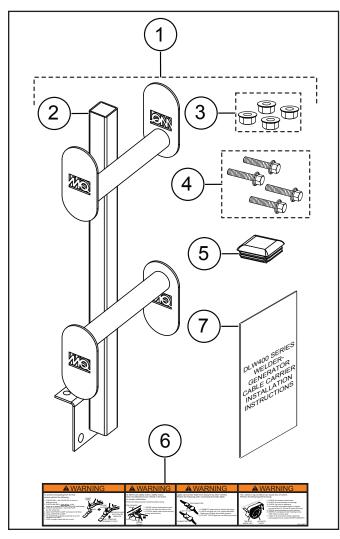

## PARTS

Verify that all parts are accounted for. See Figure 1 and Table 1.

Figure 1. Welder Cable Carrier Installation Kit

| Table 1. Welder Cable Carrier Installation Kit |          |                                            |      |                       |  |  |  |  |
|------------------------------------------------|----------|--------------------------------------------|------|-----------------------|--|--|--|--|
| ltem<br>No.                                    | Part No. | Description                                | QTY. | Remarks               |  |  |  |  |
| 1                                              | 59068    | Kit, Welder Cable Carrier<br>TRLRMP/MPXF   | 1    | Includes<br>items 2-7 |  |  |  |  |
| 2                                              | 59057    | Welder Cable Carrier                       | 2    |                       |  |  |  |  |
| 3                                              | 21781    | Nut, Flanged 3/8-16 Serrated<br>PLTD       | 8    |                       |  |  |  |  |
| 4                                              | 32379    | Screw, HHFS, 3/8-16 x 1" ZN                | 8    |                       |  |  |  |  |
| 5                                              | 44052    | Cap, Tube                                  | 2    |                       |  |  |  |  |
| 6                                              | 34627    | Decal, Towing Warning                      | 1    |                       |  |  |  |  |
| 7                                              | 59066    | Instructions, TRLRMPCC Kit<br>Installation | 1    |                       |  |  |  |  |