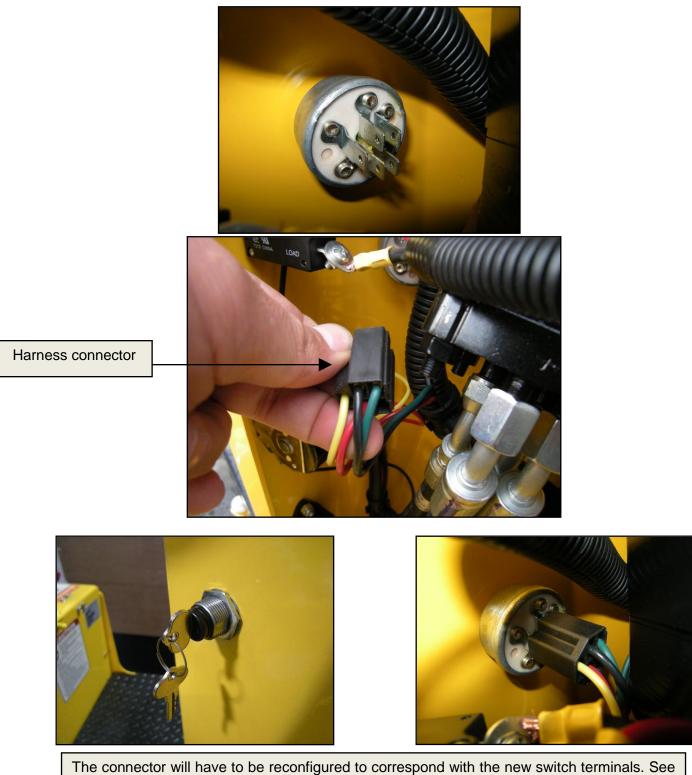

## **STARTER SWITCH CHANGE**

The starter switch has been changed from a 5 terminal switch to a 6 terminal switch. The part number remains the same. The new switch has an extra terminal which is not used. It will require the technician to reconfigure the harness connector to match the new terminal positions. The extra terminal should be removed.