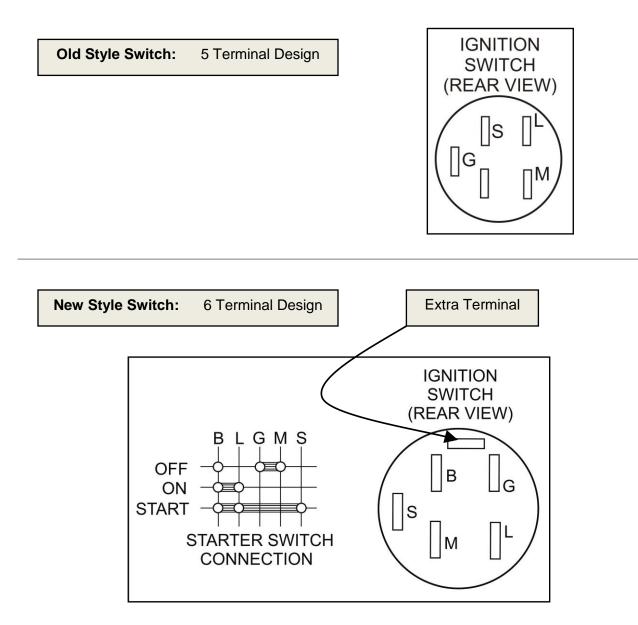

## **STARTER SWITCH CHANGE**

The starter switch has been changed from a 5 terminal switch to a 6 terminal switch. The part number remains the same. The new switch has an extra terminal which is not used. It will require the technician to reconfigure the harness connector to match the new terminal positions. The extra terminal should be removed.

(see next page)

page one, terminal configuration is different between old switch and new switch.