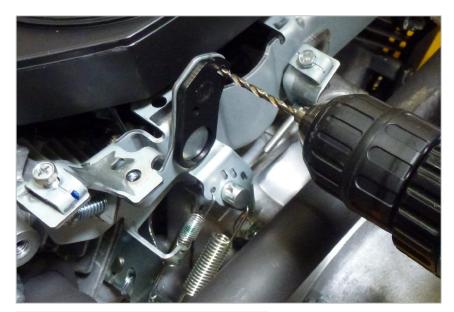

## **Technical Information**

USING THE DRILLING JIG AND MOUNTING SWIVEL CLAMP BRACKET

- Using drilling jig, drill (2) holes through existing bracket.
- Use drill bit size (11/64").
- Discard the drilling jig after drilling.