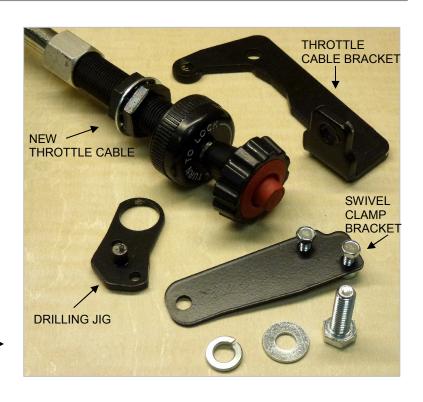

## **Technical Information**

THROTTLE CABLE RETROFIT KIT MQ PART # **521184** 

OLD THROTTLE CABLE

NEW THROTTLE CABLE RETROFIT KIT

• MQ PART # **521184** • -

**HOLD DOWN CLAMP** 

**OLD THROTTLE CABLE** 

**SWIVEL CLAMP & 'C' CLIP** 

- Remove old throttle cable.
- Remove choke cable from hold down clamp to gain access for drilling new mounting holes. After drilling, choke cable will be re-installed.
- Remove and save swivel clamp & 'C' clip, it will be used on new swivel clamp bracket.

## **Technical Information**

USING THE DRILLING JIG AND MOUNTING SWIVEL CLAMP BRACKET

- Using drilling jig, drill (2) holes through existing bracket.
- Use drill bit size (11/64").
- Discard the drilling jig after drilling.