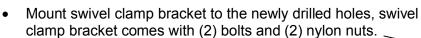

## **Technical Information**

USING THE DRILLING JIG AND MOUNTING SWIVEL CLAMP BRACKET

- Using drilling jig, drill (2) holes through existing bracket.
- Use drill bit size (11/64").
- Discard the drilling jig after drilling.