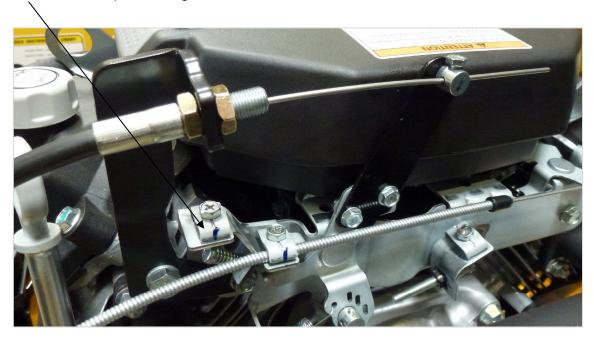

- Mount the new throttle cable bracket using new bolt and existing bolt.
- Install new throttle cable onto new mounting bracket.

- Use lock washer on outside of throttle cable bracket.
- Use flat washer on inside of throttle cable bracket.

• Old throttle cable hold down clamp is no longer used.