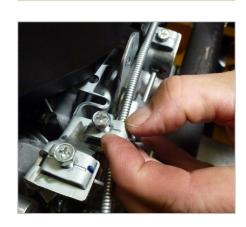

- Mount the new throttle cable bracket using new bolt and existing bolt.
- Install new throttle cable onto new mounting bracket.

- Use lock washer on outside of throttle cable bracket.
- Use flat washer on inside of throttle cable bracket.