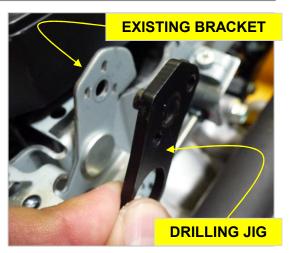

## **Technical Information**

USING THE DRILLING JIG AND MOUNTING SWIVEL CLAMP BRACKET

- Using drilling jig, drill (2) holes through existing bracket.
- Use drill bit size (11/64").
- Discard the drilling jig after drilling.