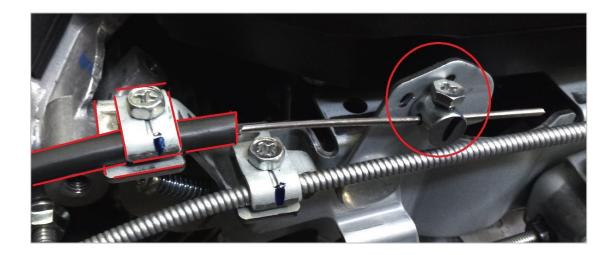

Model: AR13HAR ROLLER

This bulletin is provided for technical reference and service related updates. If you have any questions, comments or do not wish to receive these e-mails, please reply to this e-mail or call the Service Technical Support Group 800 478-1244.

## THROTTLE CABLE RETROFIT INSTRUCTIONS

The following instruction applies to the AR13HAR with Honda GX630 engine ONLY, using retrofit kit # 521184. Instructions describe engine mounting bracket modification. Throttle cable is replaced in same location.

Beginning July 2012 the throttle cable was updated with a new throttle cable and brackets.



**OLD THROTTLE CABLE** 



**NEW THROTTLE CABLE & MOUNTING BRACKETS** 

See install photos on next page



## **Technical Information**

THROTTLE CABLE RETROFIT KIT MQ PART # **521184** 



OLD THROTTLE CABLE

NEW THROTTLE CABLE RETROFIT KIT

• MQ PART # **521184** • -





**HOLD DOWN CLAMP** 

**OLD THROTTLE CABLE** 



**SWIVEL CLAMP & 'C' CLIP** 



- Remove old throttle cable.
- Remove choke cable from hold down clamp to gain access for drilling new mounting holes. After drilling, choke cable will be re-installed.
- Remove and save swivel clamp & 'C' clip, it will be used on new swivel clamp bracket.





## **Technical Information**

USING THE DRILLING JIG AND MOUNTING SWIVEL CLAMP BRACKET

- Using drilling jig, drill (2) holes through existing bracket.
- Use drill bit size (11/64"