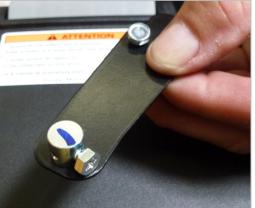

- Remove old throttle cable.
- Remove choke cable from hold down clamp to gain access for drilling new mounting holes. After drilling, choke cable will be re-installed.
- Remove and save swivel clamp & 'C' clip, it will be used on new swivel clamp bracket.