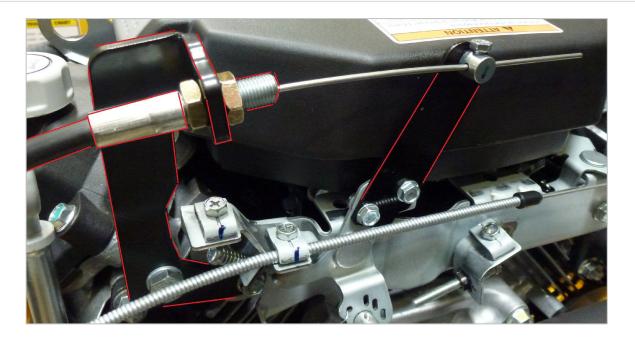

- Mount the new throttle cable bracket using new bolt and existing bolt.
- Install new throttle cable onto new mounting bracket.

- Use lock washer on outside of throttle cable bracket.
- Use flat washer on inside of throttle cable bracket.