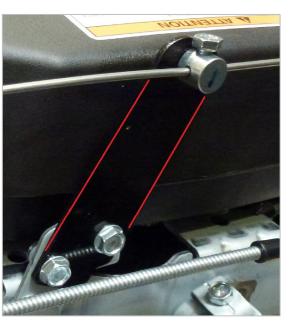

## **Technical Information**

USING THE DRILLING JIG AND MOUNTING SWIVEL CLAMP BRACKET

- Using drilling jig, drill (2) holes through existing bracket.
- Use drill bit size (11/64").
- Discard the drilling jig after drilling.

- Mount the new throttle cable bracket using new bolt and existing bolt.
- Install new throttle cable onto new mounting bracket.

- Use lock washer on outside of throttle cable bracket.
- Use flat washer on inside of throttle cable bracket.