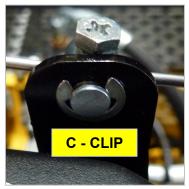

- Remove old throttle cable.
- Remove choke cable from hold down clamp to gain access for drilling new mounting holes. After drilling, choke cable will be re-installed.
- Remove and save swivel clamp & 'C' clip, it will be used on new swivel clamp bracket.