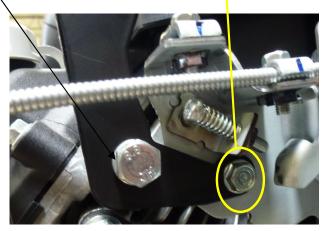

## **Technical Information**

USING THE DRILLING JIG AND MOUNTING SWIVEL CLAMP BRACKET

- Using drilling jig, drill (2) holes through existing bracket.
- Use drill bit size (11/64").
- Discard the drilling jig after drilling.

- Mount the new throttle cable bracket using new bolt and existing bolt.
- Install new throttle cable onto new mounting bracket.

- Use lock washer on outside of throttle cable bracket.
- Use flat washer on inside of throttle cable bracket.