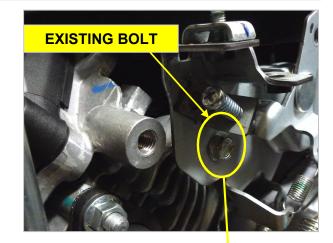

- Mount the new throttle cable bracket using new bolt and existing bolt.
- Install new throttle cable onto new mounting bracket.

- Use lock washer on outside of throttle cable bracket.
- Use flat washer on inside of throttle cable bracket.