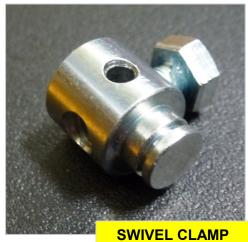

## **Technical Information**

THROTTLE CABLE RETROFIT KIT MQ PART # **521184** 

OLD THROTTLE CABLE

NEW THROTTLE CABLE RETROFIT KIT

• MQ PART # **521184** • -

**HOLD DOWN CLAMP** 

**OLD THROTTLE CABLE** 

**SWIVEL CLAMP & 'C' CLIP** 

- Remove old throttle cable.
- Remove choke cable from hold down clamp to gain access for drilling new mounting holes. After drilling, choke cable will be re-installed.
- Remove and save swivel clamp & 'C' clip, it will be used on new swivel clamp bracket.