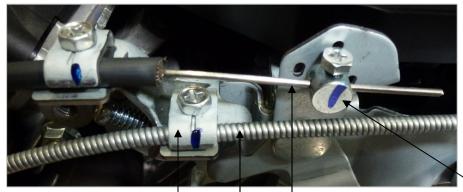

Beginning July 2012 the throttle cable was updated with a new throttle cable and brackets.

**OLD THROTTLE CABLE** 

**NEW THROTTLE CABLE & MOUNTING BRACKETS** 

See install photos on next page

## **Technical Information**

THROTTLE CABLE RETROFIT KIT MQ PART # **521184** 

OLD THROTTLE CABLE

NEW THROTTLE CABLE RETROFIT KIT

• MQ PART # **521184** • -

**HOLD DOWN CLAMP** 

**OLD THROTTLE CABLE** 

**SWIVEL CLAMP & 'C' CLIP** 

• Old throttle cable hold down clamp is no longer used.