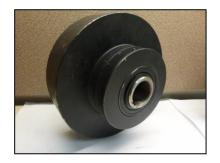

Features include: • 6 Shoes • High Torque • Less Slippage

DISCONTINUED CLUTCH MQ Part # EM14320

NEW REPLACEMENT CLUTCH MQ Part # EM14351

**IMPORTANT:** When changing over to the new replacement clutch, the retainer bolt must be replaced.