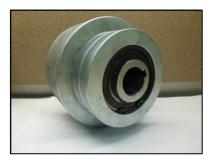

Features include: • 6 Shoes • High Torque • Less Slippage

DISCONTINUED CLUTCH MQ Part # EM14320

NEW REPLACEMENT CLUTCH MQ Part # EM14351

**IMPORTANT:** When changing over to the new replacement clutch, the retainer bolt must be replaced.