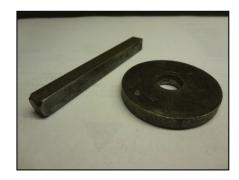

**NEW RETAINER BOLT** MQ Part # EM963105 (HHCS • ½ -13x2 inch • G5)

**NEW LOCK WASHER** MQ Part # EM923346 (½ inch)

A new Key and Washer is supplied with new replacement clutch

Model: C30-series

This bulletin is provided for technical reference and service related updates. If you have any questions, comments or do not wish to receive these e-mails, please reply to this e-mail or call the Service Technical Support Group 800 478-1244.