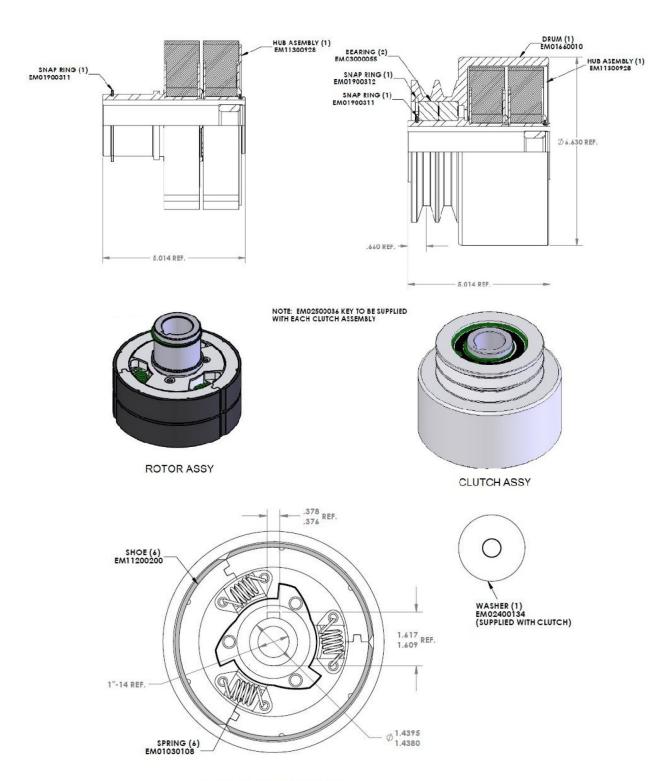

## C30 CLUTCH REPLACEMENT

The purpose of this TI document is to inform that the original type clutch is discontinued and no longer available, the new type clutch is an identical fit.

Machine Effective Dates: C30HDZ – June 2012, C30HDG – October 2012

Features include: • 6 Shoes • High Torque • Less Slippage

DISCONTINUED CLUTCH MQ Part # EM14320

NEW REPLACEMENT CLUTCH MQ Part # EM14351

**IMPORTANT:** When changing over to the new replacement clutch, the retainer bolt must be replaced.

**NEW RETAINER BOLT** MQ Part # EM963105 (HHCS • ½ -13x2 inch • G5)

**NEW LOCK WASHER** MQ Part # EM923346 (½ inch)

A new Key and Washer is supplied with new replacement clutch

Model: C30-series

This bulletin is provided for technical reference and service related updates. If you have any questions, comments or do not wish to receive these e-mails, please reply to this e-mail or call the Service Technical Support Group 800 478-1244.

## C30 CLUTCH REPLACEMENT

VIEW SHOWN THROUGH COVER PLATE