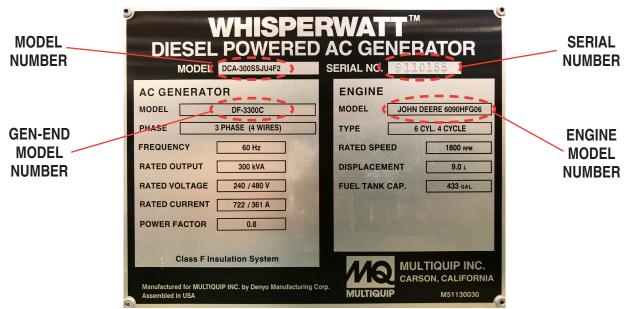

## MODEL NUMBERS NOMENCLATURE

- $^st$  The DCA generator comes in two different models: the SUPER SILENT (SS) and ULTRA SILENT (US).
- \* When looking for the correct manual or electrical schematic you will need the full MODEL NUMBER.

## **MODEL NUMBER EXPLAINED:**