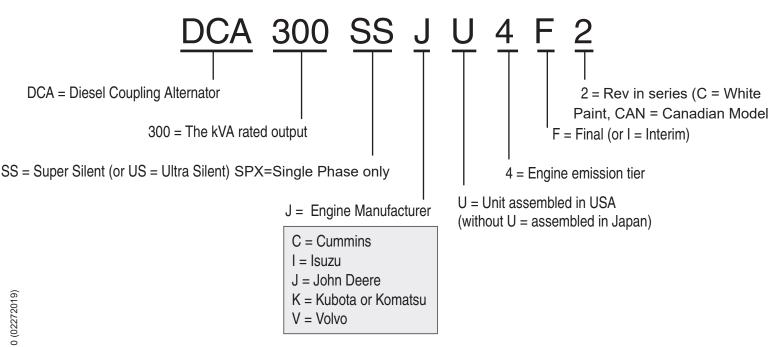

## MODEL NUMBERS NOMENCLATURE

- $^st$  The DCA generator comes in two different models: the SUPER SILENT (SS) and ULTRA SILENT (US).
- \* When looking for the correct manual or electrical schematic you will need the full MODEL NUMBER.

## **MODEL NUMBER EXPLAINED:**