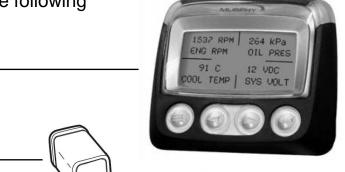

### **FW**MURPHY **PowerView™ METER**

This bulletin is provided for technical reference and service related updates. If you have any questions, comments or do not wish to receive these e-mails, please reply to this

### PV101-A-ISUZU (SPECIAL ISUZU VERSION)

### WIRE CONNECTIONS

- **6.** Connect PVW-PW-30 to Power View Meter plug 'A' (see page 3 for pictorial).
- 7. Connect PVJR to Power View Meter plug 'B' (see page 3 for pictorial).
- 8. Mount the Power View Meter on the diagnostic panel secure to panel with screw on clamp.