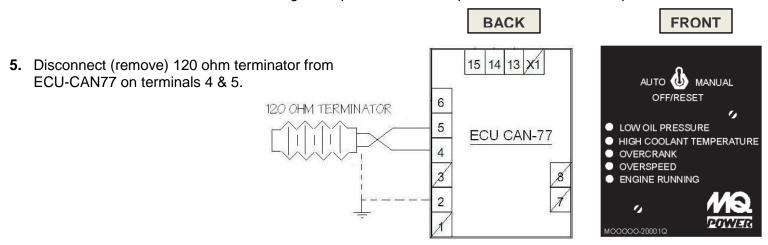

### WIRE CONNECTIONS

- **6.** Connect PVW-PW-30 to Power View Meter plug 'A' (see page 3 for pictorial).
- 7. Connect PVJR to Power View Meter plug 'B' (see page 3 for pictorial).
- 8. Mount the Power View Meter on the diagnostic panel secure to panel with screw on clamp.

### PVW-PW-30 PIGTAIL WIRE CONNECTIONS

(Reference diagram on page 3)

- 1. PVW-PW-30 Pigtail: Connect **RED** wire from pigtail to the existing ORANGE wire on the terminal of the DIAGNOSTIC switch.
- 2. PVW-PW-30 Pigtail: Connect both **GRAY** wires from pigtail to terminal '2' on the ECU-CAN 77 which is GROUND.
- 3. PVW-PW-30 Pigtail: Connect **GREEN** wire from pigtail to terminal '5' on the ECU-CAN 77 which is CAN LO.
- 4. PVW-PW-30 Pigtail: Connect YELLOW wire from pigtail to terminal '4' on the ECU-CAN 77 which is CAN HI.