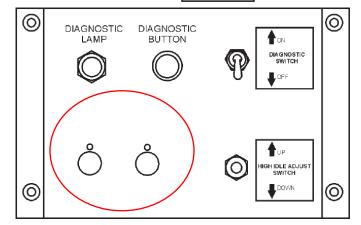

**AFTER** 

### WIRE CONNECTIONS

- **6.** Connect PVW-PW-30 to Power View Meter plug 'A' (see page 3 for pictorial).
- 7. Connect PVJR to Power View Meter plug 'B' (see page 3 for pictorial).
- 8. Mount the Power View Meter on the diagnostic panel secure to panel with screw on clamp.