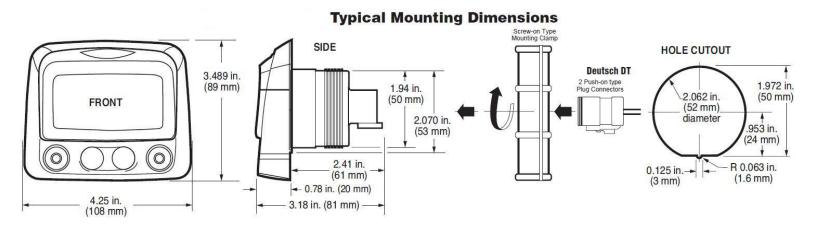

**FW**MURPHY **PowerView™ METER**

This bulletin is provided for technical reference and service related updates. If you have any questions, comments or do not wish to receive these e-mails, please reply to this

### PV101-A-ISUZU (SPECIAL ISUZU VERSION)

### **INSTALLATION GUIDE**

<u>IMPORTANT</u>: Before beginning installation, make sure the generator is disabled and cannot be started during installation.

# MQ PART# EE55695 Includes the following

PART# ... **78350187** Murphy Power View Meter PV101 - A - Isuzu

PART# ... **78000128** 

Deutsch Terminating Resistor Plug PVJR

PART#... **78000125**Deutsch Pigtail Plug
PVW-PW-30
Includes 120  $\Omega$  resistor in harness





**AFTER** 

#### MOUNTING LOCATION

### **BEFORE**







### **Technical Information**

### WIRE CONNECTIONS



- **6.** Connect PVW-PW-30 to Power View Meter plug 'A' (see page 3 for pictorial).
- 7. Connect PVJR to Power View Meter plug 'B' (see page 3 for pictorial).
- 8. Mount the Power View Meter on the diagnostic panel secure to panel with screw on clamp.



### PVW-PW-30 PIGTAIL WIRE CONNECTIONS

(Reference diagram on page 3)

- 1. PVW-PW-30 Pigtail: Connect **RED** wire from pigtail to the existing ORANGE wire on the terminal of the DIAGNOSTIC switch.
- 2. PVW-PW-30 Pigtail: Connect both **GRAY** wires from pigtail to terminal '2' on the ECU-CAN 77 which is GROUND.
- 3. PVW-PW-30 Pigtail: Connect **GREEN** wire from pigtail to terminal '5' on the ECU-CAN 77 which is CAN LO.
- 4. PVW-PW-30 Pigtail: Connect YELLOW wire from pigtail to terminal '4' on the ECU-CAN 77 which is CAN HI.



## **T