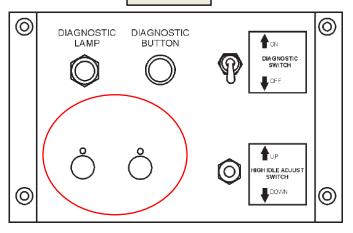

### **BEFORE**

### WIRE CONNECTIONS

- **6.** Connect PVW-PW-30 to Power View Meter plug 'A' (see page 3 for pictorial).
- 7. Connect PVJR to Power View Meter plug 'B' (see page 3 for pictorial).
- 8. Mount the Power View Meter on the diagnostic panel secure to panel with screw on clamp.