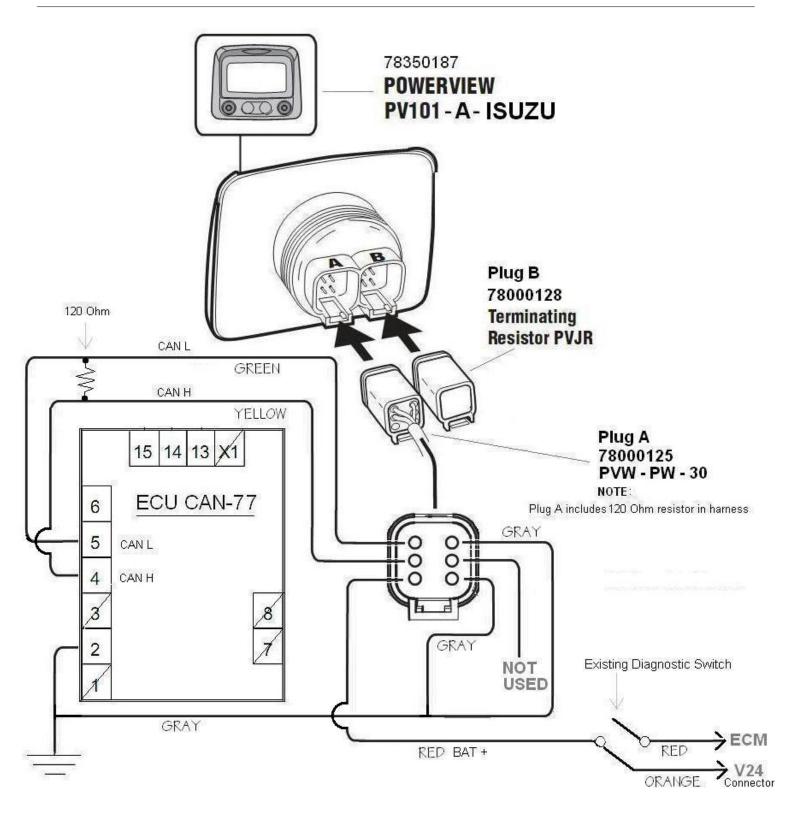

### **INSTALLATION DIAGRAM**

### WIRE CONNECTIONS

- **6.** Connect PVW-PW-30 to Power View Meter plug 'A' (see page 3 for pictorial).
- 7. Connect PVJR to Power View Meter plug 'B' (see page 3 for pictorial).
- 8. Mount the Power View Meter on the diagnostic panel secure to panel with screw on clamp.

### PVW-PW-30 PIGTAIL WIRE CONNECTIONS

(Reference diagram on page 3)

- 1. PVW-PW-30 Pigtail: Connect **RED** wire from pigtail to the existing ORANGE wire on the terminal of the DIAGNOSTIC switch.
- 2. PVW-PW-30 Pigtail: Connect both **GRAY** wires from pigtail to terminal '2' on the ECU-CAN 77 which is GROUND.
- 3. PVW-PW-30 Pigtail: Connect **GREEN** wire from pigtail to terminal '5' on the ECU-CAN 77 which is CAN LO.
- 4. PVW-PW-30 Pigtail: Connect YELLOW wire from pigtail to terminal '4' on the ECU-CAN 77 which is CAN HI.