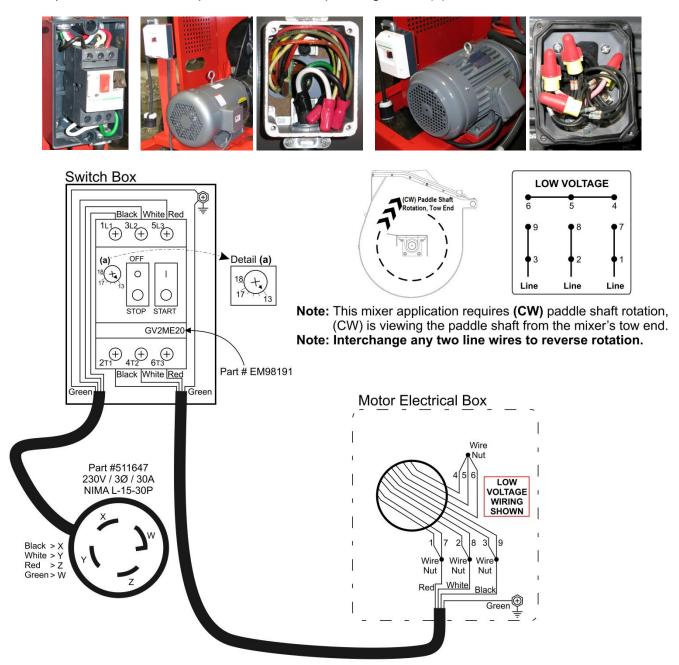

## WIRING AND MOTOR INFORMATION 230V 3Ø

The purpose of this document is to illustrate the wiring configuration for these mixers and provide the general motor data plus the motor starter/protector switch amp setting "detail (a)".