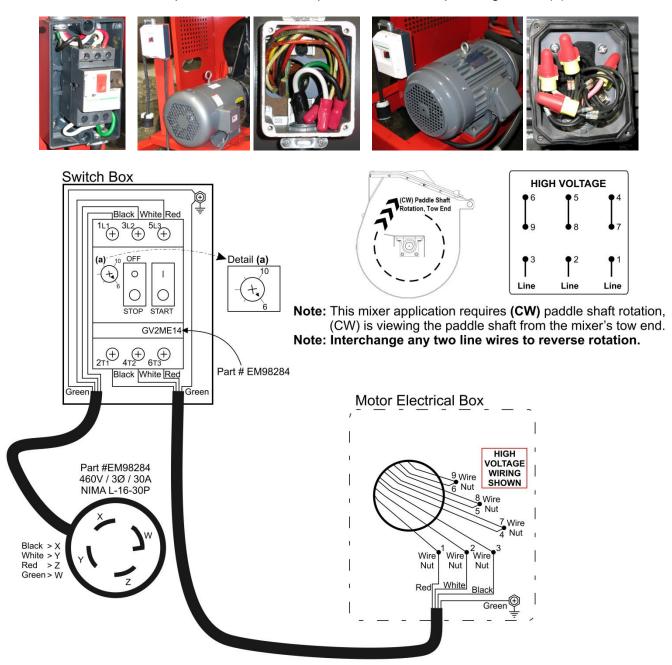

## WIRING AND MOTOR INFORMATION 460V 3Ø

The purpose of this document is to illustrate the wiring configuration for these mixers and provide the general motor data plus the motor starter/protector switch amp setting "detail (a)".