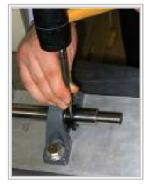

#### **Locking Collar Installation**

Below is an example of the locking collar installation. Installation example is not a mixer paddle shaft.

- 1. Slide the collar over the shaft onto the bearing inner ring. Engage locking collar by rotating collar IN DIRECTION OF SHAFT ROTATION so the eccentricity of the collar mates with the eccentricity of the inner ring.
- 2. Insert a drift punch into the blind hole of the locking collar. Punch must be positioned so striking it rotates the collar <u>IN DIRECTION OF SHAFT ROTATION</u>. (Illustration shown for counter-clockwise shaft rotation).

3. **DO NOT** strike punch in such a manner as to exert force straight down onto bearing inner ring.

**4.** After collar has engaged, tighten set screw to ensure the collar does not move.

Photo shows collar installed on mixer paddle shaft.