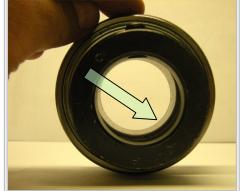

### **Collar Locking Procedure**

Place the collar onto the bearing inner ring. Notice the center hole is even all the way through which simulates the bearing mounted onto the mixer paddle shaft.