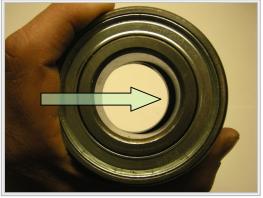

### **Collar Locking Procedure**

Place the collar onto the bearing inner ring. Notice the center hole is even all the way through which simulates the bearing mounted onto the mixer paddle shaft.