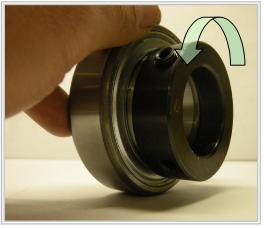

#### **Locking Collar Installation**

Below is an example of the locking collar installation. Installation example is not a mixer paddle shaft.

- 1. Slide the collar over the shaft onto the bearing inner ring. Engage locking collar by rotating collar IN DIRECTION OF SHAFT ROTATION so the eccentricity of the collar mates with the eccentricity of the inner ring.
- 2. Insert a drift punch into the blind hole of the locking collar. Punch must be positioned so striking it rotates the collar <u>IN DIRECTION OF SHAFT ROTATION</u>. (Illustration shown for counter-clockwise shaft rotation).

3. **DO NOT** strike punch in such a manner as to exert force straight down onto bearing inner ring.

**4.** After collar has engaged, tighten set screw to ensure the collar does not move.

Photo shows collar installed on mixer paddle shaft.