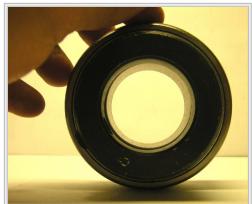

### **Collar Locking Procedure**

Place the collar onto the bearing inner ring. Notice the center hole is even all the way through which simulates the bearing mounted onto the mixer paddle shaft.