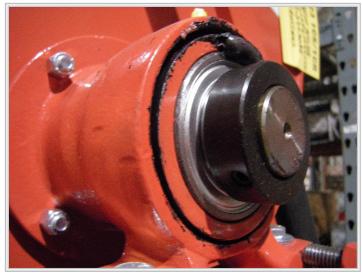

3. **DO NOT** strike punch in such a manner as to exert force straight down onto bearing inner ring.

**4.** After collar has engaged, tighten set screw to ensure the collar does not move.

Photo shows collar installed on mixer paddle shaft.