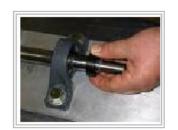

#### **Locking Collar Installation**

Below is an example of the locking collar installation. Installation example is not a mixer paddle shaft.

- 1. Slide the collar over the shaft onto the bearing inner ring. Engage locking collar by rotating collar IN DIRECTION OF SHAFT ROTATION so the eccentricity of the collar mates with the eccentricity of the inner ring.
- 2. Insert a drift punch into the blind hole of the locking collar. Punch must be positioned so striking it rotates the collar <u>IN DIRECTION OF SHAFT ROTATION</u>. (Illustration shown for counter-clockwise shaft rotation).