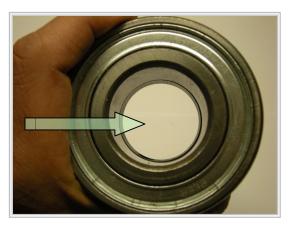

### **Collar Locking Procedure**

Place the collar onto the bearing inner ring. Notice the center hole is even all the way through which simulates the bearing mounted onto the mixer paddle shaft.