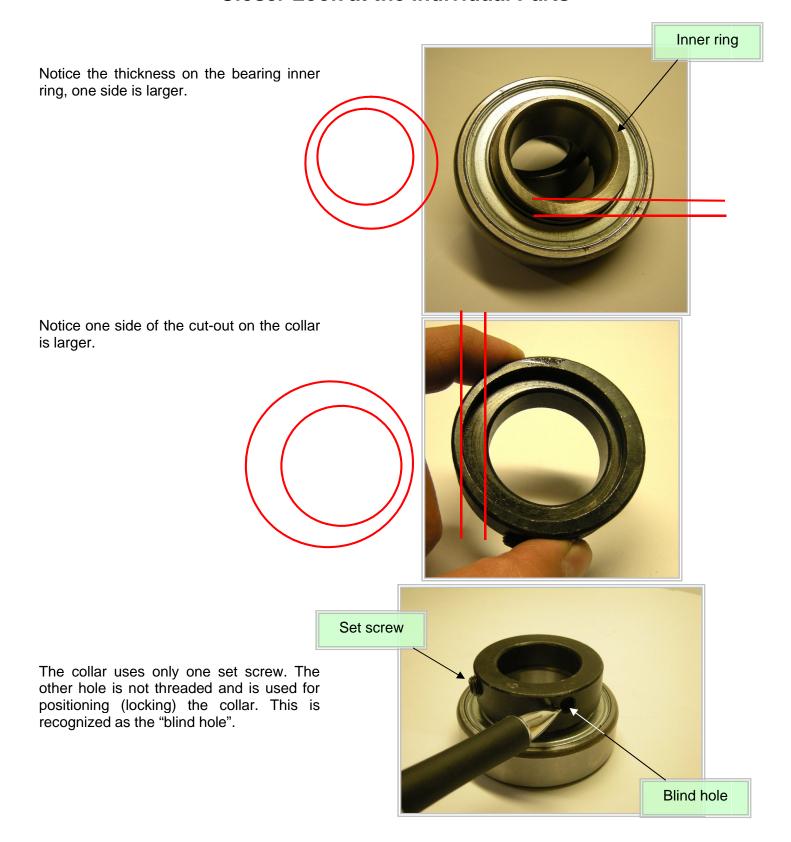

#### **Closer Look at the Individual Parts**

### **Collar Locking Procedure**

Place the collar onto the bearing inner ring. Notice the center hole is even all the way through which simulates the bearing mounted onto the mixer paddle shaft.

#### **Locking Collar Installation**

Below is an example of the locking collar installation. Installation example is not a mixer paddle shaft.

- 1. Slide the collar over the shaft onto the bearing inner ring. Engage locking collar by rotating collar IN DIRECTION OF SHAFT ROTATION so the eccentricity of the collar mates with the eccentricity of the inner ring.
- 2. Insert a drift punch into the blind hole of the locking collar. Punch must be positioned so striking it rotates the collar <u>IN DIRECTION OF SHAFT ROTATION</u>. (Illustration shown for counter-clockwise shaft rotation).

3. **DO NOT** strike punch in such a manner as to exert force straight down onto bearing inner ring.

**4.** After collar has engaged, tighten set screw to ensure the collar does not move.

Photo shows collar installed on mixer paddle shaft.