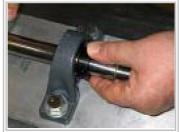

#### **Locking Collar Installation**

Below is an example of the locking collar installation. Installation example is not a mixer paddle shaft.

- 1. Slide the collar over the shaft onto the bearing inner ring. Engage locking collar by rotating collar IN DIRECTION OF SHAFT ROTATION so the eccentricity of the collar mates with the eccentricity of the inner ring.
- 2. Insert a drift punch into the blind hole of the locking collar. Punch must be positioned so striking it rotates the collar <u>IN DIRECTION OF SHAFT ROTATION</u>. (Illustration shown for counter-clockwise shaft rotation).

3. **DO NOT** strike punch in such a manner as to exert force straight down onto bearing inner ring.

**4.** After collar has engaged, tighten set screw to ensure the collar does not move.

Photo shows collar installed on mixer paddle shaft.