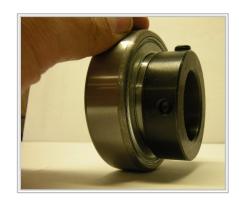

### **Collar Locking Procedure**

Place the collar onto the bearing inner ring. Notice the center hole is even all the way through which simulates the bearing mounted onto the mixer paddle shaft.

#### **Locking Collar Installation**

Below is an example of the locking collar installation. Installation example is not a mixer paddle shaft.

- 1. Slide the collar over the shaft onto the bearing inner ring. Engage locking collar by rotating collar IN DIRECTION OF SHAFT ROTATION so the eccentricity of the collar mates with the eccentricity of the inner ring.
- 2. Insert a drift punch into the blind hole of the locking collar. Punch must be positioned so striking it rotates the collar <u>IN DIRECTION OF SHAFT ROTATION</u>. (Illustration shown for counter-clockwise shaft rotation).