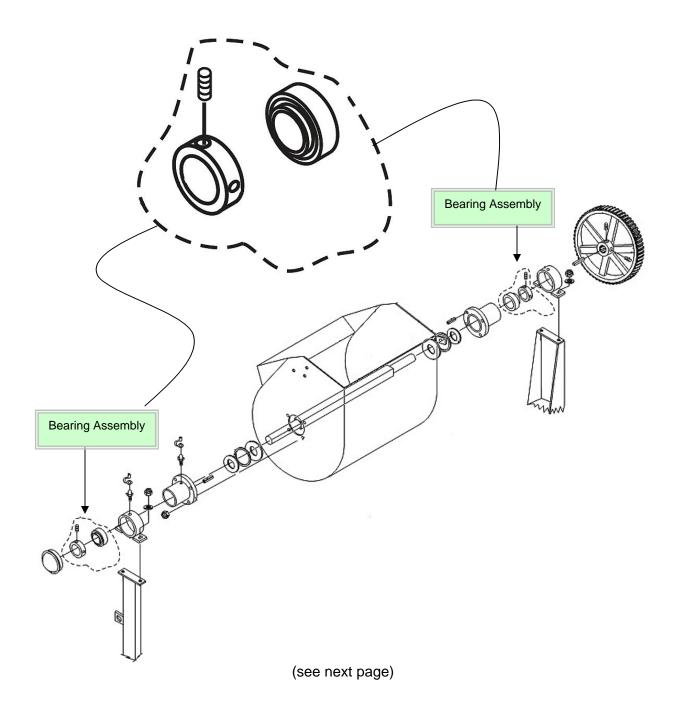

### Paddle Shaft Bearing with Eccentric Locking Collar Installation

This bulletin is intended to provide the proper installation procedure for paddle shaft bearing with eccentric locking collar.

The bearing assembly consists of three parts, a bearing which inserts into the drum bearing bracket and onto the mixer paddle shaft, a collar that locks the bearing into place and one set screw.

#### **Closer Look at the Individual Parts**