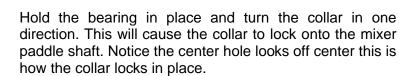

#### **Locking Collar Installation**

Below is an example of the locking collar installation. Installation example is not a mixer paddle shaft.

- 1. Slide the collar over the shaft onto the bearing inner ring. Engage locking collar by rotating collar IN DIRECTION OF SHAFT ROTATION so the eccentricity of the collar mates with the eccentricity of the inner ring.
- 2. Insert a drift punch into the blind hole of the locking collar. Punch must be positioned so striking it rotates the collar <u>IN DIRECTION OF SHAFT ROTATION</u>. (Illustration shown for counter-clockwise shaft rotation).

3. **DO NOT** strike punch in such a manner as to exert force straight down onto bearing inner ring.

**4.** After collar has engaged, tighten set screw to ensure the collar does not move.

Photo shows collar installed on mixer paddle shaft.