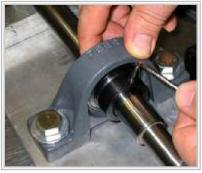

#### **Locking Collar Installation**

Below is an example of the locking collar installation. Installation example is not a mixer paddle shaft.

- 1. Slide the collar over the shaft onto the bearing inner ring. Engage locking collar by rotating collar IN DIRECTION OF SHAFT ROTATION so the eccentricity of the collar mates with the eccentricity of the inner ring.
- 2. Insert a drift punch into the blind hole of the locking collar. Punch must be positioned so striking it rotates the collar <u>IN DIRECTION OF SHAFT ROTATION</u>. (Illustration shown for counter-clockwise shaft rotation).

3. **DO NOT** strike punch in such a manner as to exert force straight down onto bearing inner ring.

**4.** After collar has engaged, tighten set screw to ensure the collar does not move.

Photo shows collar installed on mixer paddle shaft.