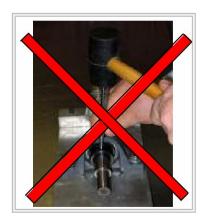

3. **DO NOT** strike punch in such a manner as to exert force straight down onto bearing inner ring.

**4.** After collar has engaged, tighten set screw to ensure the collar does not move.

Photo shows collar installed on mixer paddle shaft.