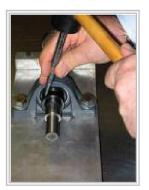

#### **Locking Collar Installation**

Below is an example of the locking collar installation. Installation example is not a mixer paddle shaft.

- 1. Slide the collar over the shaft onto the bearing inner ring. Engage locking collar by rotating collar IN DIRECTION OF SHAFT ROTATION so the eccentricity of the collar mates with the eccentricity of the inner ring.
- 2. Insert a drift punch into the blind hole of the locking collar. Punch must be positioned so striking it rotates the collar <u>IN DIRECTION OF SHAFT ROTATION</u>. (Illustration shown for counter-clockwise shaft rotation).

3. **DO NOT** strike punch in such a manner as to exert force straight down onto bearing inner ring.

**4.** After collar has engaged, tighten set screw to ensure the collar does not move.

Photo shows collar installed on mixer paddle shaft.