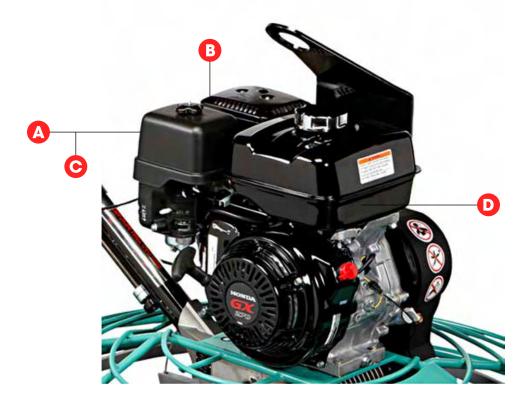

## Kit Includes

All scheduled maintenance items needed during the first 300 hours of operation.

|   | Maintenance Item | Part Number | Qty. | Service Schedule |
|---|------------------|-------------|------|------------------|
| A | Air Filter       | 17210ZE3505 | 1    | 300 Hours        |
| B | Spark Plug       | 9807956846  | 1    | 300 Hours        |
| 0 | Pre Filter       | 17218ZE3505 | 1    | 300 Hours        |
| O | Fuel Filter      | 17672Z4H000 | 1    | 300 Hours        |