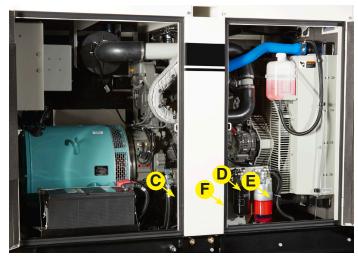

## FKITDCA125SSIU4F

The FKITDCA125SSIU4F Filter Kit provides 500 hours of generator usage, dependent on operating conditions. The kit includes:

|   | Replacement Filters              | Part Numbers        | Qty. | Service Schedule |
|---|----------------------------------|---------------------|------|------------------|
| Α | Air Filter Element-Primary       | Y0602046645         | 1    | Every 1000 Hours |
| В | Air Filter Element-<br>Secondary | P821963             | 1    | Every 1000 Hours |
| С | Oil Filter Element               | 8983758600          | 2    | Every 250 Hours  |
| D | Fuel Filter Element - Main       | 8983129180          | 1    | Every 500 Hours  |
| Ε | Fuel Filter Element - Pre        | 8980742881          | 1    | Every 500 Hours  |
| F | Fuel Filter Pump                 | 8980714010          | 1    | Every 500 Hours  |
| G | Isuzu Fuel Filter Wrenches       | ISUZU-<br>WRENCHKIT | 1    |                  |