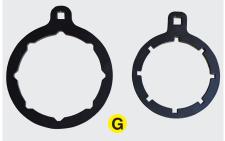

## FKITDCA125SSIU4F

The FKITDCA125SSIU4F Filter Kit provides 500 hours of generator usage, dependent on operating conditions. The kit includes:

|   | Replacement Filters              | Part Numbers        | Qty. | Service Schedule |
|---|----------------------------------|---------------------|------|------------------|
| Α | Air Filter Element-Primary       | Y0602046645         | 1    | Every 1000 Hours |
| В | Air Filter Element-<br>Secondary | P821963             | 1    | Every 1000 Hours |
| С | Oil Filter Element               | 8983758600          | 2    | Every 250 Hours  |
| D | Fuel Filter Element - Main       | 8983129180          | 1    | Every 500 Hours  |
| Ε | Fuel Filter Element - Pre        | 8980742881          | 1    | Every 500 Hours  |
| F | Fuel Filter Pump                 | 8980714010          | 1    | Every 500 Hours  |
| G | Isuzu Fuel Filter Wrenches       | ISUZU-<br>WRENCHKIT | 1    |                  |