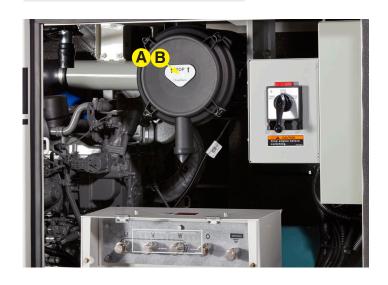

## FKITDCA125SSIU4F

The FKITDCA125SSIU4F Filter Kit provides 500 hours of generator usage, dependent on operating conditions. The kit includes:

|   | Replacement Filters              | Part Numbers        | Qty. | Service Schedule |
|---|----------------------------------|---------------------|------|------------------|
| Α | Air Filter Element-Primary       | Y0602046645         | 1    | Every 1000 Hours |
| В | Air Filter Element-<br>Secondary | P821963             | 1    | Every 1000 Hours |
| С | Oil Filter Element               | 8983758600          | 2    | Every 250 Hours  |
| D | Fuel Filter Element - Main       | 8983129180          | 1    | Every 500 Hours  |
| Ε | Fuel Filter Element - Pre        | 8980742881          | 1    | Every 500 Hours  |
| F | Fuel Filter Pump                 | 8980714010          | 1    | Every 500 Hours  |
| G | Isuzu Fuel Filter Wrenches       | ISUZU-<br>WRENCHKIT | 1    |                  |