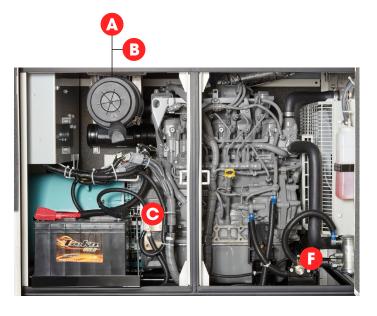

## Kit Includes

All scheduled maintenance items needed during the first 500 hours of operation.

|           | Maintenance Item               | Part Number | Qty. | Service Schedule |
|-----------|--------------------------------|-------------|------|------------------|
| A         | Air Filter Element - Primary   | PMAF25436   | 1    | Every 500 Hours  |
| B         | Air Filter Element - Secondary | P822769     | 1    | Every 500 Hours  |
| 0         | Oil Filter Element - Main      | 2944566410  | 1    | Every 250 Hours  |
| O         | Fuel Filter Element - Main     | 8982402800  | 1    | Every 500 Hours  |
| <b>(3</b> | Fuel Filter Element - Pre      | 8982402790  | 1    | Every 500 Hours  |
| •         | Fuel Feed Pump                 | 8981731650  | 1    | Every 500 Hours  |