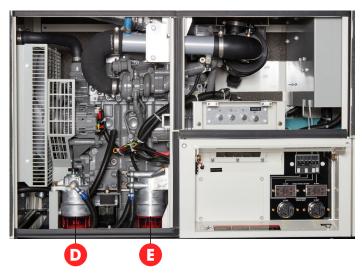

## Kit Includes

All scheduled maintenance items needed during the first 500 hours of operation.

|           | Maintenance Item               | Part Number | Qty. | Service Schedule |
|-----------|--------------------------------|-------------|------|------------------|
| A         | Air Filter Element - Primary   | PMAF25436   | 1    | Every 500 Hours  |
| B         | Air Filter Element - Secondary | P822769     | 1    | Every 500 Hours  |
| 0         | Oil Filter Element - Main      | 2944566410  | 1    | Every 250 Hours  |
| O         | Fuel Filter Element - Main     | 8982402800  | 1    | Every 500 Hours  |
| <b>(3</b> | Fuel Filter Element - Pre      | 8982402790  | 1    | Every 500 Hours  |
| •         | Fuel Feed Pump                 | 8981731650  | 1    | Every 500 Hours  |