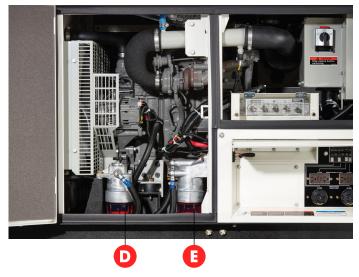

## Kit Includes

All scheduled maintenance items needed during the first 500 hours of operation.

|           | Maintenance Item               | Part Number | Qty. | Service Schedule |
|-----------|--------------------------------|-------------|------|------------------|
| A         | Air Filter Element - Primary   | PMAF25436   | 1    | Every 500 Hours  |
| B         | Air Filter Element - Secondary | P822769     | 1    | Every 500 Hours  |
| Θ         | Oil Filter Element             | 2944566410  | 1    | Every 250 Hours  |
| O         | Fuel Filter Element - Main     | 8982402800  | 1    | Every 500 Hours  |
| <b>(3</b> | Fuel Filter Element - Pre      | 8982402790  | 1    | Every 500 Hours  |
| <b>(</b>  | Fuel Feed Pump                 | 8981731650  | 1    | Every 500 Hours  |