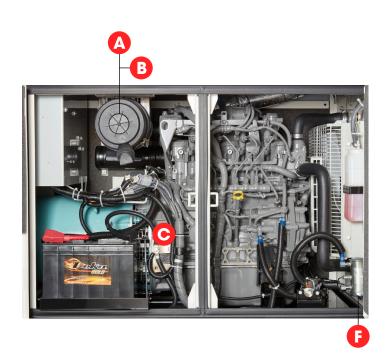

## Kit Includes

All scheduled maintenance items needed during the first 500 hours of operation.

|           | Maintenance Item               | Part Number | Qty. | Service Schedule |
|-----------|--------------------------------|-------------|------|------------------|
| A         | Air Filter Element - Primary   | PMAF25436   | 1    | Every 500 Hours  |
| B         | Air Filter Element - Secondary | P822769     | 1    | Every 500 Hours  |
| Θ         | Oil Filter Element             | 2944566410  | 1    | Every 250 Hours  |
| O         | Fuel Filter Element - Main     | 8982402800  | 1    | Every 500 Hours  |
| <b>(3</b> | Fuel Filter Element - Pre      | 8982402790  | 1    | Every 500 Hours  |
| <b>(</b>  | Fuel Feed Pump                 | 8981731650  | 1    | Every 500 Hours  |