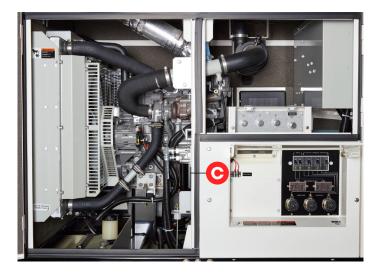

#### Kit Includes

All scheduled maintenance items needed during the first 500 hours of operation.

|   | Maintenance Item               | Part Number | Qty. | Service Schedule |
|---|--------------------------------|-------------|------|------------------|
|   | Air Filter Element - Primary   | PMAF25436   | 1    | Every 500 Hours  |
| ₿ | Air Filter Element - Secondary | P822769     | 1    | Every 500 Hours  |
| O | Oil Filter Element             | 8980756761  | 1    | Every 250 Hours  |
| D | Fuel Filter Element - Main     | 8982402800  | 1    | Every 500 Hours  |
| 0 | Fuel Filter Element - Pre      | 8982402790  | 1    | Every 500 Hours  |
| 0 | Fuel Feed Pump                 | 8981731650  | 1    | Every 500 Hours  |