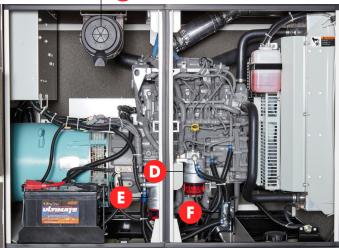

#### Kit Includes

All scheduled maintenance items needed during the first 500 hours of operation.

|   | Maintenance Item               | Part Number | Qty. | Service Schedule |
|---|--------------------------------|-------------|------|------------------|
|   | Air Filter Element - Primary   | PMAF25436   | 1    | Every 500 Hours  |
| ₿ | Air Filter Element - Secondary | P822769     | 1    | Every 500 Hours  |
| O | Oil Filter Element             | 8980756761  | 1    | Every 250 Hours  |
| D | Fuel Filter Element - Main     | 8982402800  | 1    | Every 500 Hours  |
| 0 | Fuel Filter Element - Pre      | 8982402790  | 1    | Every 500 Hours  |
| 0 | Fuel Feed Pump                 | 8981731650  | 1    | Every 500 Hours  |