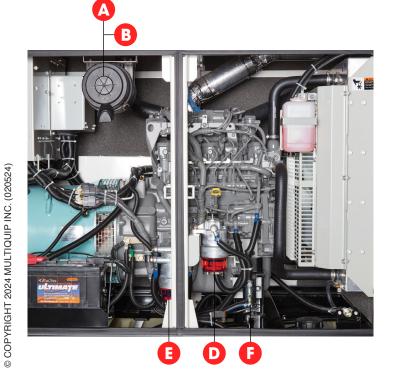

|          | Maintenance Item               | Part Number | Qty. | Service Schedule |
|----------|--------------------------------|-------------|------|------------------|
| A        | Air Filter Element - Primary   | PMAF25436   | 1    | Every 500 Hours  |
| B        | Air Filter Element - Secondary | P822769     | 1    | Every 500 Hours  |
| Θ        | Oil Filter Element             | 8980756761  | 1    | Every 250 Hours  |
| O        | Fuel Filter Element - Main     | 8982402800  | 1    | Every 500 Hours  |
| <b>3</b> | Fuel Filter Element - Pre      | 8982402790  | 1    | Every 500 Hours  |
| •        | Fuel Feed Pump                 | 8981731650  | 1    | Every 500 Hours  |