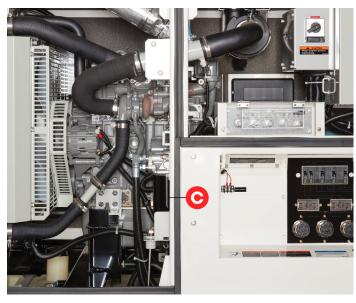

|          | Maintenance Item               | Part Number | Qty. | Service Schedule |
|----------|--------------------------------|-------------|------|------------------|
| A        | Air Filter Element - Primary   | PMAF25436   | 1    | Every 500 Hours  |
| B        | Air Filter Element - Secondary | P822769     | 1    | Every 500 Hours  |
| Θ        | Oil Filter Element             | 8980756761  | 1    | Every 250 Hours  |
| O        | Fuel Filter Element - Main     | 8982402800  | 1    | Every 500 Hours  |
| <b>3</b> | Fuel Filter Element - Pre      | 8982402790  | 1    | Every 500 Hours  |
| •        | Fuel Feed Pump                 | 8981731650  | 1    | Every 500 Hours  |