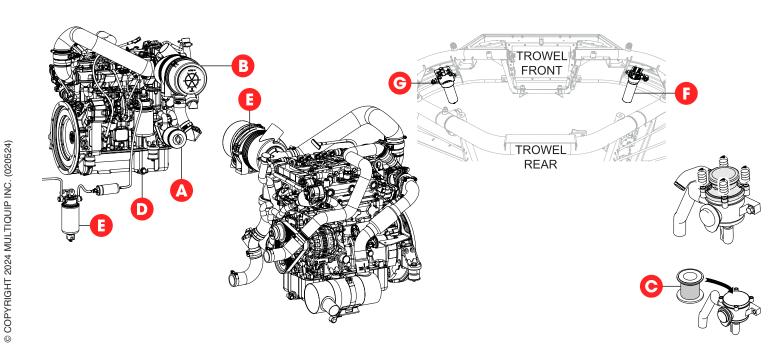

## **MQ Whiteman HTX6H Maintenance Kit**

Part Number: FKITHTX6H

**Compatible Models** 

HTX6H

## Kit Includes

All scheduled maintenance items needed during the first 400 hours of operation.

|           | Maintenance Item             | Part Number | Qty. | Service Schedule |
|-----------|------------------------------|-------------|------|------------------|
| A         | Engine Oil Filter            | 42602-68    | 1    | Every 400 Hours  |
| B         | Air Filter Element - Primary | 42702-1     | 1    | Every 400 Hours  |
| Θ         | Breather Filter              | 42602-34    | 1    | Every 400 Hours  |
| O         | Fuel Filter - Primary        | 42602-18    | 1    | Every 400 Hours  |
| <b>(3</b> | Pre Fuel Filter / Sperator   | 42602-15    | 1    | Every 400 Hours  |
| •         | Hyd Med Pressure Filter      | 42616-1     | 1    | Every 400 Hours  |
| <b>G</b>  | Hyd High Pressure Filter     | 42615-1     | 1    | Every 400 Hours  |