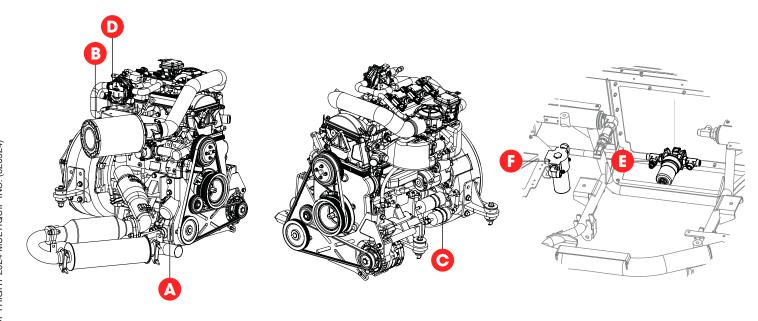

## Kit Includes

All scheduled maintenance items needed during the first 400 hours of operation.

|           | Maintenance Item             | Part Number | Qty. | Service Schedule |
|-----------|------------------------------|-------------|------|------------------|
| A         | Engine Oil Filter            | 42009-25    | 2    | Every 200 Hours  |
| B         | Air Filter Element - Primary | 42037       | 1    | Every 400 Hours  |
| 0         | Fuel Filter - Primary        | 42009-03    | 1    | Every 400 Hours  |
| O         | LPG Filter                   | 42322       | 1    | Every 400 Hours  |
| <b>(3</b> | Hyd. Med Pressure Filter     | 32433-1     | 1    | Every 400 Hours  |
| •         | Hyd. High Pressure Filter    | 42127-1     | 1    | Every 400 Hours  |