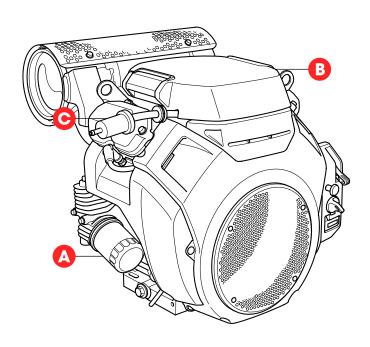

## Kit Includes

All scheduled maintenance items needed during the first 400 hours of operation.

|   | Maintenance Item             | Part Number   | Qty. | Service Schedule |
|---|------------------------------|---------------|------|------------------|
| A | Engine Oil Filter            | 15400PLMA01PE | 2    | Every 200 Hours  |
| B | Air Filter Element - Primary | 17210ZJ1842   | 1    | Every 400 Hours  |
| 0 | Fuel Filter Primary          | 16910ZE8015   | 1    | Every 400 Hours  |