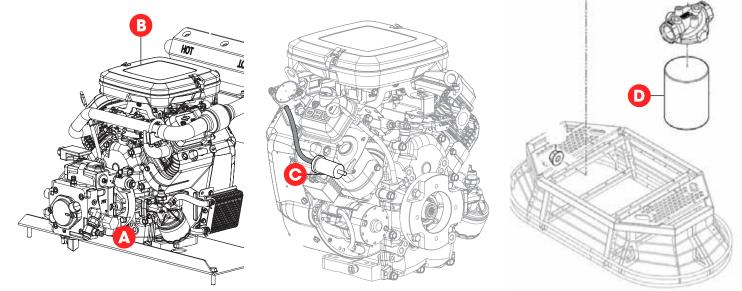

## Kit Includes

All scheduled maintenance items needed during the first 200 hours of operation.

|   | Maintenance Item             | Part Number | Qty. | Service Schedule |
|---|------------------------------|-------------|------|------------------|
|   | Engine Oil Filter            | 842921      | 2    | Every 100 Hours  |
| B | Air Filter Element - Primary | 692519      | 1    | Every 200 Hours  |
| O | Fuel Filter Primary          | 845125      | 1    | Every 200 Hours  |
| D | Hyd. Suction Filter          | 45644       | 1    | Every 200 Hours  |