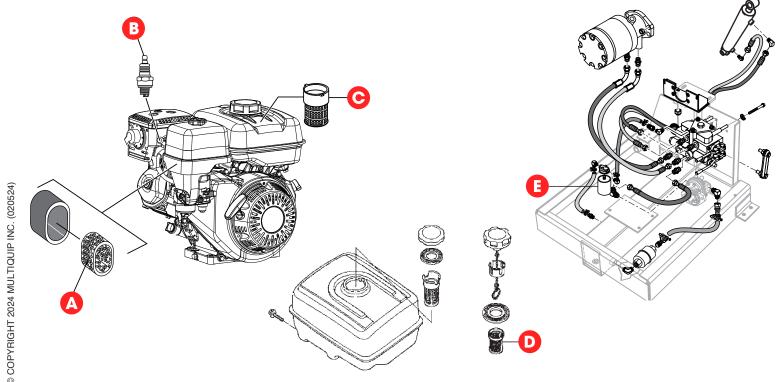

## Kit Includes

All scheduled maintenance items needed during the first 500 hours of operation.

|   | Maintenance Item | Part Number | Qty. | Service Schedule          |
|---|------------------|-------------|------|---------------------------|
| A | Air Filter       | 17210ZE3505 | 1    | 50 Hours or Three Months  |
| B | Spark Plug       | 9807955846  | 1    | 100 Hours or Three Months |
| 0 | Fuel Filter*     | 17672ZE2W01 | 1    | 300 Hours or One Year     |
| D | Fuel Filter*     | 17672Z4H000 | 1    | 300 Hours or One Year     |
| • | Hydraulic Filter | 8051        | 1    | 500 Hours                 |