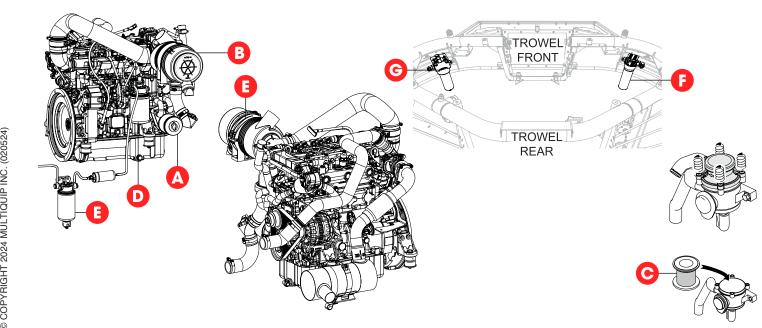

## Kit Includes

All scheduled maintenance items needed during the first 400 hours of operation.

|           | Maintenance Item             | Part Number | Qty. | Service Schedule |
|-----------|------------------------------|-------------|------|------------------|
| A         | Engine Oil Filter            | 42602-68    | 1    | Every 400 Hours  |
| B         | Air Filter Element - Primary | PMAF25436   | 1    | Every 400 Hours  |
| Θ         | Breather Filter              | 42602-34    | 1    | Every 400 Hours  |
| O         | Fuel Filter - Primary        | 42602-18    | 1    | Every 400 Hours  |
| <b>(3</b> | Pre Fuel Filter / Sperator   | 42602-15    | 1    | Every 400 Hours  |
| •         | Hyd Med Pressure Filter      | 42616-1     | 1    | Every 400 Hours  |
| <b>G</b>  | Hyd High Pressure Filter     | 42615-1     | 1    | Every 400 Hours  |