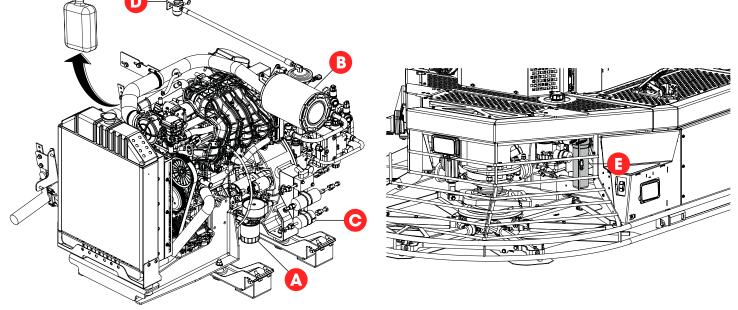

#### Kit Includes

All scheduled maintenance items needed during the first 400 hours of operation.

|   | Maintenance Item             | Part Number | Qty. | Service Schedule |
|---|------------------------------|-------------|------|------------------|
|   | Engine Oil Filter            | 43140-42    | 1    | Every 200 Hours  |
| ₿ | Air Filter Element - Primary | 42037       | 1    | Every 400 Hours  |
| C | Fuel Filter Primary          | 43140-04    | 1    | Every 400 Hours  |
| D | Propane In-Line              | 42322       | 1    | Every 400 Hours  |
| 0 | Hydraulic Filter             | 42616-1     | 1    | Every 400 Hours  |