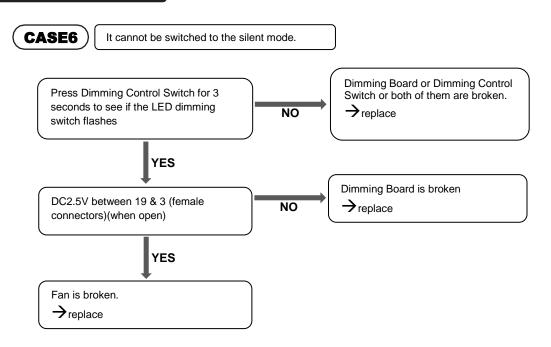

### Silent mode is broken

Continue to next page.....

Model: GB3LED, GB3LEDB, GB3LEDC

This bulletin is provided for technical reference and service related updates. If you have any questions, comments or do not wish to receive these e-mails, please reply to this e-mail or call the Service Technical Support Group 800 478-1244.