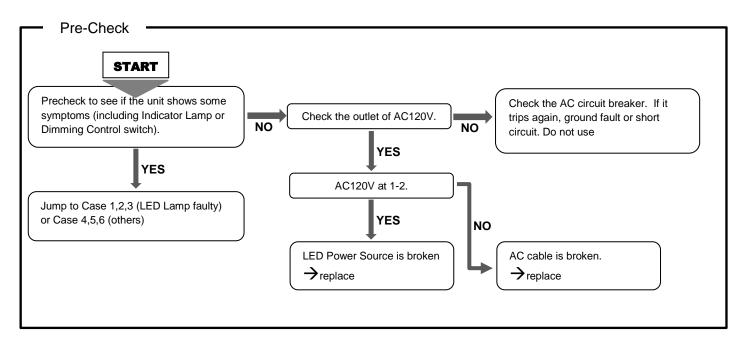

# **Faulty Operation Lamp**

Please do not use other equipment while doing the test

Model: GB3LED, GB3LEDB, GB3LEDC

This bulletin is provided for technical reference and service related updates. If you have any questions, comments or do not wish to receive these e-mails, please reply to this e-mail or call the Service Technical Support Group 800 478-1244.