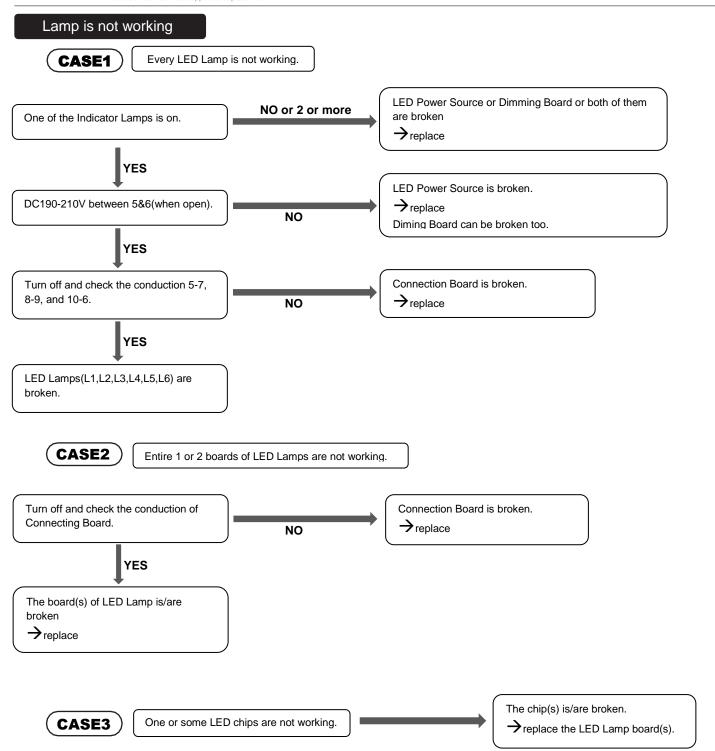

# **Faulty Operation Lamp**

Please do not use other equipment while doing the test

Model: GB3LED, GB3LEDB, GB3LEDC

This bulletin is provided for technical reference and service related updates. If you have any questions, comments or do not wish to receive these e-mails, please reply to this e-mail or call the Service Technical Support Group 800 478-1244.