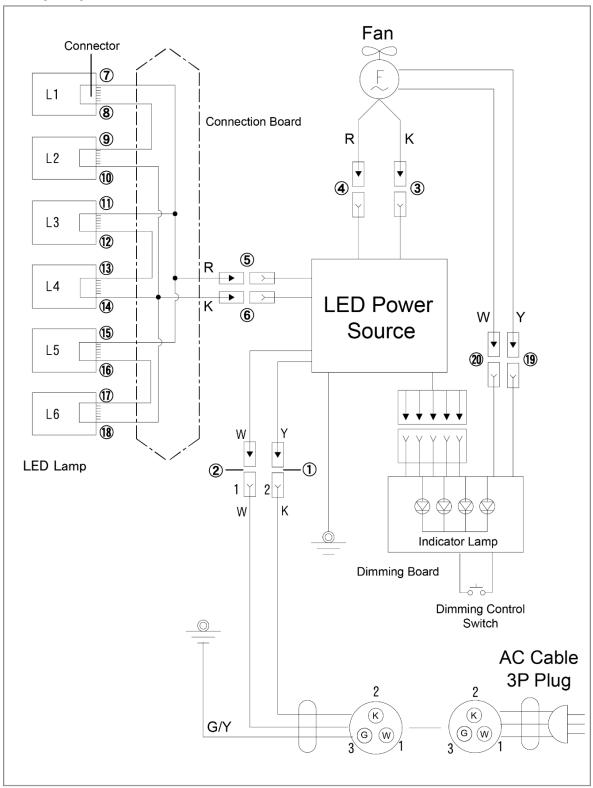

roken. "300W"⇒"200W"⇒"100W"⇒"OFF" → replace ⇒"300W"... NO YES Replace Dimming Board to see if the trouble is solved. Trouble remains. LED Power Source is broken replace

Model: GB3LED, GB3LEDB, GB3LEDC

This bulletin is provided for technical reference and service related updates. If you have any questions, comments or do not wish to receive these e-mails, please reply to this e-mail or call the Service Technical Support Group 800 478-1244.

### Silent mode is broken



Continue to next page.....

Model: GB3LED, GB3LEDB, GB3LEDC

This bulletin is provided for technical reference and service related updates. If you have any questions, comments or do not wish to receive these e-mails, please reply to this e-mail or call the Service Technical Support Group 800 478-1244.

#### Wiring Diagram



R:RED

K: BLACK Y: YELLOW

W:WHITE

G/Y: GREEN/YELLOW