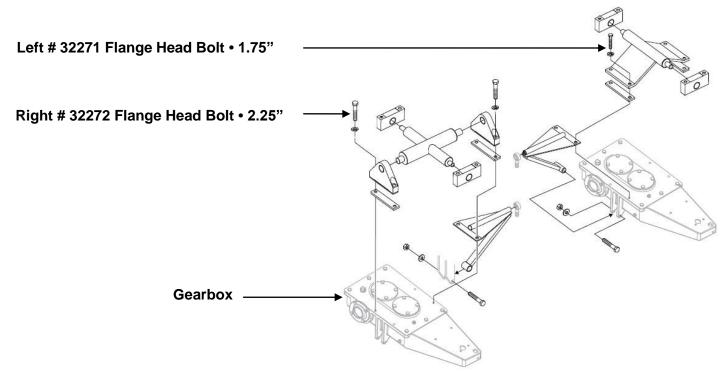

## **GEARBOX MOUNTING HARDWARE PRODUCTION CHANGE**

The gearbox mounting hardware has been replaced to improve durability.

This change is effective beginning with serial number: TJ (OCTOBER 2013)

When replacing bolts:

- Dispose old washers and bolts do not reuse. Install Nordlock washers with all new bolts, part #'s below.
- Clean bolt and gearbox threads •
- Use red Loctite # 272 on all bolts
- Torque Specification 32.5 ft. lbs. •

New hardware MQ part numbers:

| <u>Qty</u> | MQ Part # |          | <u>Size</u>  |           |
|------------|-----------|----------|--------------|-----------|
| (4)        | 32272     | Bolt 3/8 | - 16 X 2.25" | • grade 8 |
| (4)        | 32271     | Bolt 3/8 | - 16 X 1.75" | • grade 8 |
| (8)        | 21707     | Washer   | 3/8          | Nordlock  |