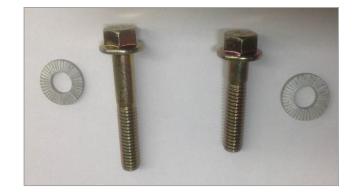

- Dispose old washers and bolts do not reuse. Install Nordlock washers with all new bolts, part #'s below.
- Clean bolt and gearbox threads •
- Use red Loctite # 272 on all bolts
- Torque Specification 32.5 ft. lbs. •

New hardware MQ part numbers:

| <u>Qty</u> | MQ Part # |          | <u>Size</u>  |           |
|------------|-----------|----------|--------------|-----------|
| (4)        | 32272     | Bolt 3/8 | - 16 X 2.25" | • grade 8 |
| (4)        | 32271     | Bolt 3/8 | - 16 X 1.75" | • grade 8 |
| (8)        | 21707     | Washer   | 3/8          | Nordlock  |