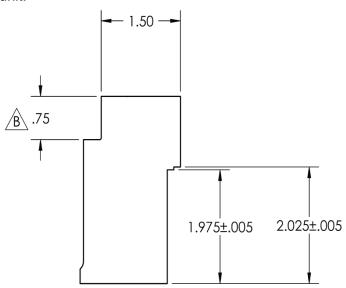

## PITCH CYLINDER CALIBRATION GAUGES UPDATE

This document is to inform of a production update to the pitch cylinder calibration gauges. The tool's clearance in the following illustrations has been increased from .50" to .75" as of November 2016. This update expands the tools application to include the HTX6H & STX6H units. Pitch cylinder calibration gauges made before November 2016 can be cut to the new specs.

**Qty 2** – Part # **32000** (2.25") Gauge Tool - Used in calibrating one of the two blade pitch set points as part of the synchronization process, two of these are required per unit.

JLTIQUIP

Pitch Cylinder Calibration Gauges