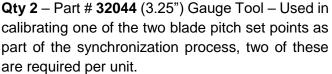

## PITCH CYLINDER CALIBRATION GAUGES UPDATE

This document is to inform of a production update to the pitch cylinder calibration gauges. The tool's clearance in the following illustrations has been increased from .50" to .75" as of November 2016. This update expands the tools application to include the HTX6H & STX6H units. Pitch cylinder calibration gauges made before November 2016 can be cut to the new specs.

**Qty 2** – Part # **32000** (2.25") Gauge Tool - Used in calibrating one of the two blade pitch set points as part of the synchronization process, two of these are required per unit.

JLTIQUIP

Pitch Cylinder Calibration Gauges