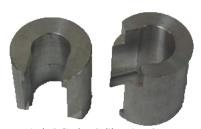

**Qty 2** – Part # **32000** (2.25") Gauge Tool - Used in calibrating one of the two blade pitch set points as part of the synchronization process, two of these are required per unit.

JLTIQUIP

Pitch Cylinder Calibration Gauges