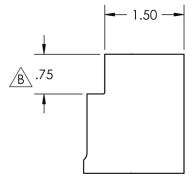

## PITCH CYLINDER CALIBRATION GAUGES UPDATE

This document is to inform of a production update to the pitch cylinder calibration gauges. The tool's clearance in the following illustrations has been increased from .50" to .75" as of November 2016. This update expands the tools application to include the HTX6H & STX6H units. Pitch cylinder calibration gauges made before November 2016 can be cut to the new specs.

**Qty 2** – Part # **32000** (2.25") Gauge Tool - Used in calibrating one of the two blade pitch set points as part of the synchronization process, two of these are required per unit.

JLTIQUIP

Pitch Cylinder Calibration Gauges