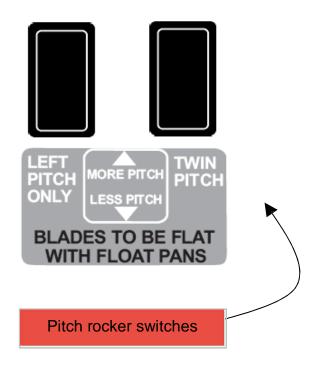

## STX-HTX PITCH SYNCHRONIZATION

Using the pitch rocker switches, follow instruction steps 1 - 4

- 1. Twin Pitch: press switch all the way down until you hear the system go over Relief.
- 2. Left Pitch Only: press switch all the way down until you hear the system go over Relief.
- 3. Twin Pitch: press switch all the way <u>up</u> until you hear the system go over Relief.
- 4. Left Pitch Only: press switch all the way up until you hear the system go over Relief.

NOTE: After Synchronization use ONLY the TWIN PITCH switch to pitch blades

As seen from the operators position