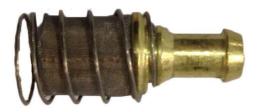

## **FUEL SCREEN FILTER CHANGE**

The fuel screen filter has been changed with a design that is less restrictive and will filter out large in tank contaminants.

This change was made to reduce field issues with the screen filter becoming restricted.

The fuel system still utilizes a Yanmar fuel/water separator and the main Yanmar fuel filter.

THIS CHANGE IS EFFECTIVE BEGINNING WITH S/N: SF002800

**OLD SCREEN FILTER MQ PART # 12010** 

**NEW SCREEN FILTER MQ PART # 29677** 