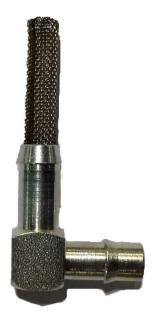

## **FUEL SCREEN FILTER CHANGE**

The fuel screen filter has been changed with a design that is less restrictive and will filter out large in tank contaminants.

This change was made to reduce field issues with the screen filter becoming restricted.

The fuel system still utilizes a Yanmar fuel/water separator and the main Yanmar fuel filter.

THIS CHANGE IS EFFECTIVE BEGINNING WITH S/N: SF002800

**OLD SCREEN FILTER MQ PART # 12010** 

**NEW SCREEN FILTER MQ PART # 29677** 