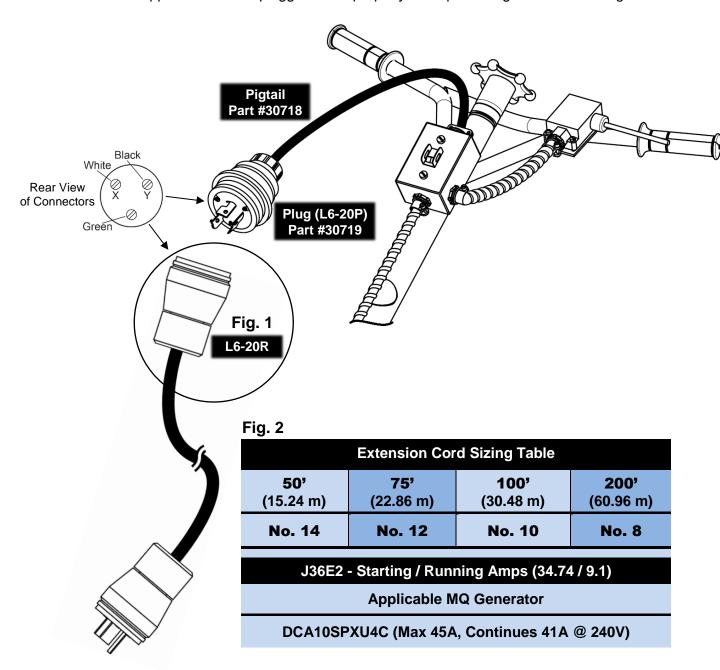

## CORRECT RECEPTACLE AND EXTENSION CORD SIZING

This trowel is equipped with a 1 Ø, 60 Hz, 2 HP motor. The motor is factory configured for 230V operation. Make certain that the correct Receptacle "Ref. Fig. 1" is used **(L6-20R)** on a correctly sized, grounded, 3-wire type extension cord and if applicable that it's plugged into a properly sized portable generator "Ref. Fig. 2" table below.