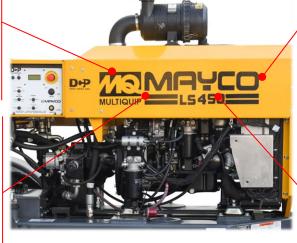

### **ENGINE MODEL • 4H50TIC •**

Fuse Box, Starter Relay, Fuel Feed Pump Relay, Pre-glow Relay

**Product Group: CONCRETE PUMPS** 

Model: LS450

The information and specifications included in this publication were in effect at the time of approval for printing. Illustrations, descriptions, references and technical data contained in this document are for guidance only and may not be considered as binding. Multiquip Inc. reserves the right to discontinue or change specifications, design or the information published in this publication at any time without notice and without incurring any obligations.