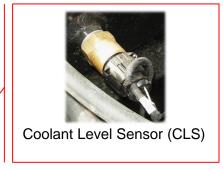

• 4H50TIC •**















Boost Pressure Sensor (BPS) (Pressure & Temperature)



Fuel Pump Max 5 bar (72.5 PSI)







Water Fuel Sensor (WFS)





Oil Pressure & Temperature Sensor (OPS)



**Product Group: CONCRETE PUMPS** 

Model: LS450

The information and specifications included in this publication were in effect at the time of approval for printing. Illustrations, descriptions, references and technical data contained in this document are for guidance only and may not be considered as binding. Multiquip Inc. reserves the right to discontinue or change specifications, design or the information published in this publication at any time without notice and without incurring any obligations

# **ENGINE COMPONENTS LOCATION & GENERAL DESCRIPTION**

### **ENGINE MODEL • 4H50TIC •**























Fuse Box, Starter Relay, Fuel Feed Pump Relay, Pre-glow Relay



**Product Group: CONCRETE PUMPS** 

Model: LS450

The information and specifications included in this publication were in effect at the time of approval for printing. Illustrations, descriptions, references and technical data contained in this document are for guidance only and may not be considered as binding. Multiquip Inc. reserves the right to discontinue or change specifications, design or the information published in this publication at any time without notice and without incurring any obligations.

## **ENGINE COMPONENTS LOCATION & GENERAL DESCRIPTION**

#### **ENGINE MODEL • 4H50TIC •**











In-line fuel filter









Exhaust gas recirculation valve (EGR)



Alternator 110A



Catalytic conve