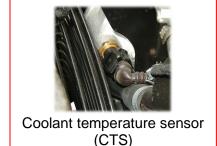

# **ENGINE MODEL • 4H50TIC •**

Boost Pressure Sensor (BPS) (Pressure & Temperature)

Fuel Pump Max 5 bar (72.5 PSI)

Water Fuel Sensor (WFS)

Oil Pressure & Temperature Sensor (OPS)

**Product Group: CONCRETE PUMPS** 