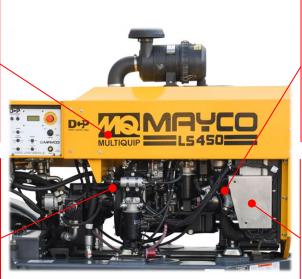

# **ENGINE COMPONENTS LOCATION & GENERAL DESCRIPTION**

### **ENGINE MODEL • 4H50TIC •**

Fuse Box, Starter Relay, Fuel Feed Pump Relay, Pre-glow Relay

**Product Group: CONCRETE PUMPS** 

Model: LS450

The information and specifications included in this publication were in effect at the time of approval for printing. Illustrations, descriptions, references and technical data contained in this document are for guidance only and may not be considered as binding. Multiquip Inc. reserves the right to discontinue or change specifications, design or the information published in this publication at any time without notice and without incurring any obligations.

## **ENGINE COMPONENTS LOCATION & GENERAL DESCRIPTION**

#### **ENGINE MODEL • 4H50TIC •**

In-line fuel filter

Exhaust gas recirculation valve (EGR)

Alternator 110A

Catalytic converter