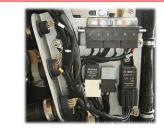

### **ENGINE MODEL • 4H50TIC •**

Fuse Box, Starter Relay, Fuel Feed Pump Relay, Pre-glow Relay

**Product Group: CONCRETE PUMPS** 

Model: LS450

The information and specifications included in this publication were in effect at the time of approval for printing. Illustrations, descriptions, references and technical data contained in this document are for guidance only and may not be considered as binding. Multiquip Inc. reserves the right to discontinue or change specifications, design or the information published in this publication at any time without notice and without incurring any obligations.