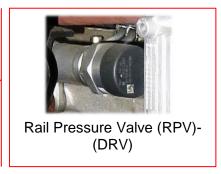

# **ENGINE MODEL • 4H50TIC •**

Boost Pressure Sensor (BPS) (Pressure & Temperature)

Fuel Pump Max 5 bar (72.5 PSI)

Water Fuel Sensor (WFS)

Oil Pressure & Temperature Sensor (OPS)

**Product Group: CONCRETE PUMPS** 