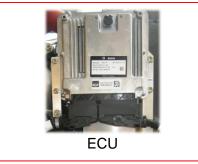

ng any obligations

# **ENGINE COMPONENTS LOCATION & GENERAL DESCRIPTION**

### **ENGINE MODEL • 4H50TIC •**























Fuse Box, Starter Relay, Fuel Feed Pump Relay, Pre-glow Relay



**Product Group: CONCRETE PUMPS** 

Model: LS450

The information and specifications included in this publication were in effect at the time of approval for printing. Illustrations, descriptions, references and technical data contained in this document are for guidance only and may not be considered as binding. Multiquip Inc. reserves the right to discontinue or change specifications, design or the information published in this publication at any time without notice and without incurring any obligations.

## **ENGINE COMPONENTS LOCATION & GENERAL DESCRIPTION**

#### **ENGINE MODEL • 4H50TIC •**











In-line fuel filter









Exhaust gas recirculation valve (EGR)



Alternator 110A



Catalytic converter