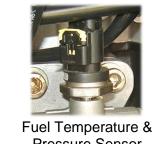

# **ENGINE MODEL • 4H50TIC •**

Boost Pressure Sensor (BPS) (Pressure & Temperature)

Fuel Pump Max 5 bar (72.5 PSI)

Water Fuel Sensor (WFS)

Oil Pressure & Temperature Sensor (OPS)

**Product Group: CONCRETE PUMPS** 