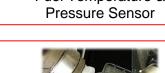

# **ENGINE MODEL • 4H50TIC •**

Boost Pressure Sensor (BPS) (Pressure & Temperature)

Fuel Pump Max 5 bar (72.5 PSI)

Water Fuel Sensor (WFS)

Oil Pressure & Temperature Sensor (OPS)

**Product Group: CONCRETE PUMPS** 