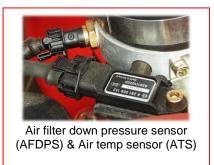

# **ENGINE MODEL • 4H50TIC •**

Boost Pressure Sensor (BPS) (Pressure & Temperature)

Fuel Pump Max 5 bar (72.5 PSI)

Water Fuel Sensor (WFS)

Oil Pressure & Temperature Sensor (OPS)

**Product Group: CONCRETE PUMPS** 