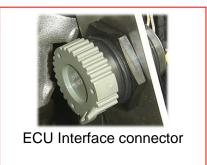

obligations

# **ENGINE COMPONENTS LOCATION & GENERAL DESCRIPTION**

### **ENGINE MODEL • 4H50TIC •**























Fuse Box, Starter Relay, Fuel Feed Pump Relay, Pre-glow Relay



**Product Group: CONCRETE PUMPS** 

Model: LS450

The information and specifications included in this publication were in effect at the time of approval for printing. Illustrations, descriptions, references and technical data contained in this document are for guidance only and may not be considered as binding. Multiquip Inc. reserves the right to discontinue or change specifications, design or the information published in this publication at any time without notice and without incurring any obligations.

## **ENGINE COMPONENTS LOCATION & GENERAL DESCRIPTION**

#### **ENGINE MODEL • 4H50TIC •**











In-line fuel filter









Exhaust gas recirculation valve (EGR)



Alternator 110A



Catalytic converter