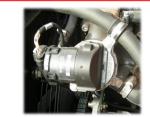

# **ENGINE MODEL • 4H50TIC •**

Boost Pressure Sensor (BPS) (Pressure & Temperature)

Fuel Pump Max 5 bar (72.5 PSI)

Water Fuel Sensor (WFS)

Oil Pressure & Temperature Sensor (OPS)

**Product Group: CONCRETE PUMPS** 