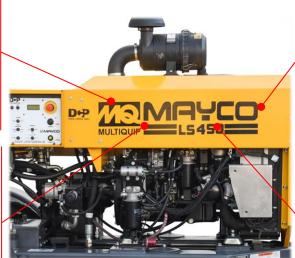

#### **ENGINE MODEL • 4H50TIC •**

In-line fuel filter

Exhaust gas recirculation valve (EGR)

Alternator 110A

Catalytic converter