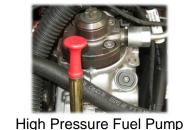

# **ENGINE MODEL • 4H50TIC •**

Boost Pressure Sensor (BPS) (Pressure & Temperature)

Fuel Pump Max 5 bar (72.5 PSI)

Water Fuel Sensor (WFS)

Oil Pressure & Temperature Sensor (OPS)

**Product Group: CONCRETE PUMPS** 