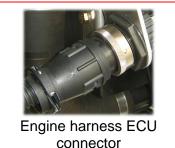

# **ENGINE MODEL • 4H50TIC •**

Boost Pressure Sensor (BPS) (Pressure & Temperature)

Fuel Pump Max 5 bar (72.5 PSI)

Water Fuel Sensor (WFS)

Oil Pressure & Temperature Sensor (OPS)

**Product Group: CONCRETE PUMPS** 