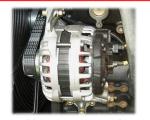

#### **ENGINE MODEL • 4H50TIC •**

In-line fuel filter

Exhaust gas recirculation valve (EGR)

Alternator 110A

Catalytic converter