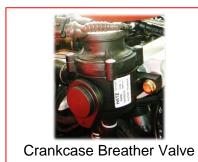

#### **ENGINE MODEL • 4H50TIC •**

In-line fuel filter

Exhaust gas recirculation valve (EGR)

Alternator 110A

Catalytic converter