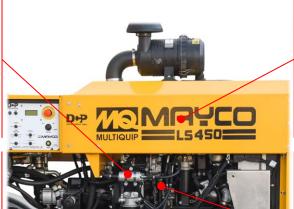

# **ENGINE MODEL • 4H50TIC •**

Boost Pressure Sensor (BPS) (Pressure & Temperature)

Fuel Pump Max 5 bar (72.5 PSI)

Water Fuel Sensor (WFS)

Oil Pressure & Temperature Sensor (OPS)

**Product Group: CONCRETE PUMPS** 