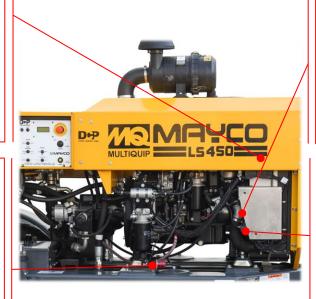

# **ENGINE MODEL • 4H50TIC •**

Boost Pressure Sensor (BPS) (Pressure & Temperature)

Fuel Pump Max 5 bar (72.5 PSI)

Water Fuel Sensor (WFS)

Oil Pressure & Temperature Sensor (OPS)

**Product Group: CONCRETE PUMPS** 

### **ENGINE MODEL • 4H50TIC •**

Fuse Box, Starter Relay, Fuel Feed Pump Relay, Pre-glow Relay

**Product Group: CONCRETE PUMPS** 

Model: LS450

The information and specifications included in this publication were in effect at the time of approval for printing. Illustrations, descriptions, references and technical data contained in this document are for guidance only and may not be considered as binding. Multiquip Inc. reserves the right to discontinue or change specifications, design or the information published in this publication at any time without notice and without incurring any obligations.

#### **ENGINE MODEL • 4H50TIC •**

In-line fuel filter

Exhaust gas recirculation valve (EGR)

Alternator 110A

Catalytic converter