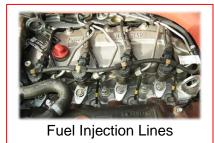

#### **ENGINE MODEL • 4H50TIC •**

In-line fuel filter

Exhaust gas recirculation valve (EGR)

Alternator 110A

Catalytic converter