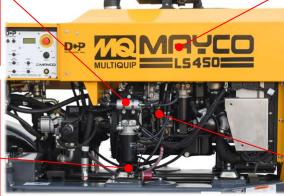

#### **ENGINE MODEL • 4H50TIC •**

In-line fuel filter

Exhaust gas recirculation valve (EGR)

Alternator 110A

Catalytic converter