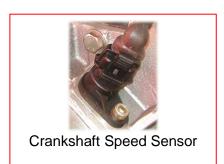

## **ENGINE COMPONENTS LOCATION & GENERAL DESCRIPTION**

# **ENGINE MODEL • 4H50TIC •**

Boost Pressure Sensor (BPS) (Pressure & Temperature)

Fuel Pump Max 5 bar (72.5 PSI)

Water Fuel Sensor (WFS)

Oil Pressure & Temperature Sensor (OPS)

**Product Group: CONCRETE PUMPS** 