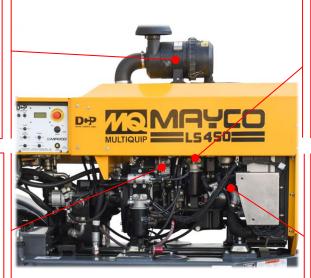

### **ENGINE MODEL • 4H50TIC •**

Fuse Box, Starter Relay, Fuel Feed Pump Relay, Pre-glow Relay

**Product Group: CONCRETE PUMPS** 

Model: LS450

The information and specifications included in this publication were in effect at the time of approval for printing. Illustrations, descriptions, references and technical data contained in this document are for guidance only and may not be considered as binding. Multiquip Inc. reserves the right to discontinue or change specifications, design or the information published in this publication at any time without notice and without incurring any obligations.