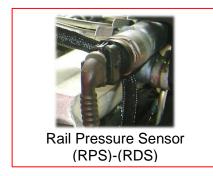

# **ENGINE MODEL • 4H50TIC •**

Boost Pressure Sensor (BPS) (Pressure & Temperature)

Fuel Pump Max 5 bar (72.5 PSI)

Water Fuel Sensor (WFS)

Oil Pressure & Temperature Sensor (OPS)

**Product Group: CONCRETE PUMPS** 