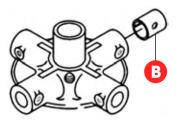

#### **Kit Includes**

All scheduled maintenance items needed during the first 600 hours of operation.

|   | Maintenance Item                      | Part Number      | Qty.        | Service Schedule       |
|---|---------------------------------------|------------------|-------------|------------------------|
|   | Thrust Collar Bushing                 | 1471             | 1           | 600 Hours or Two Years |
| B | Trowel Arm Brushings                  | 1157A            | 4           | 600 Hours or Two Years |
| O | Gearbox Replacement Oil               | 20111            | 1           | 600 Hours or Two Years |
| D | Thrust Bearing<br>Gearbox Lubrication | 12778 Check leve | l here<br>I | 600 Hours or Two Years |
| 0 | Th <b>reptacellae</b> Mear Plate      | 1154A            | 1           | 600 Hours or Two Years |