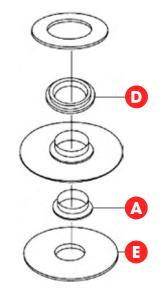

#### **Kit Includes**

All scheduled maintenance items needed during the first 600 hours of operation.

|   | Maintenance Item                      | Part Number      | Qty.        | Service Schedule       |
|---|---------------------------------------|------------------|-------------|------------------------|
|   | Thrust Collar Bushing                 | 1471             | 1           | 600 Hours or Two Years |
| B | Trowel Arm Brushings                  | 1157A            | 4           | 600 Hours or Two Years |
| O | Gearbox Replacement Oil               | 20111            | 1           | 600 Hours or Two Years |
| D | Thrust Bearing<br>Gearbox Lubrication | 12778 Check leve | l here<br>I | 600 Hours or Two Years |
| 0 | Th <b>reptacellae</b> Mear Plate      | 1154A            | 1           | 600 Hours or Two Years |