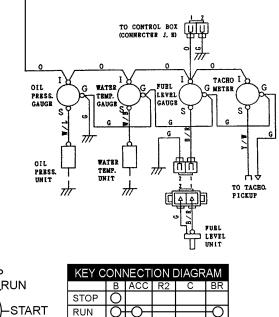

2             | RELAY UNIT                      |  |  |
| R1                | RESISTOR                        |  |  |
| Re1               | RECTIFIER                       |  |  |
| $\mathbf{\Theta}$ | TERMINAL JK                     |  |  |





## **ENGINE WIRING DIAGRAM**



| COLOR CODE |            |      |             |  |
|------------|------------|------|-------------|--|
| SYM.       | WIRE COLOR | SYM. | WIRE COLOR  |  |
| В          | BLACK      | R    | RED         |  |
| L          | BLUE       | W    | WHITE       |  |
| BR         | BROWN      | Y    | YELLOW      |  |
| G          | GREEN      | LB   | LIGHT BLUE  |  |
| GR         | GRAY       | LG   | LIGHT GREEN |  |
| V          | VIOLET     | 0    | ORANGE      |  |
| Р          | PINK       |      |             |  |



Figure 56. Engine Wiring Diagram

START O

STOP