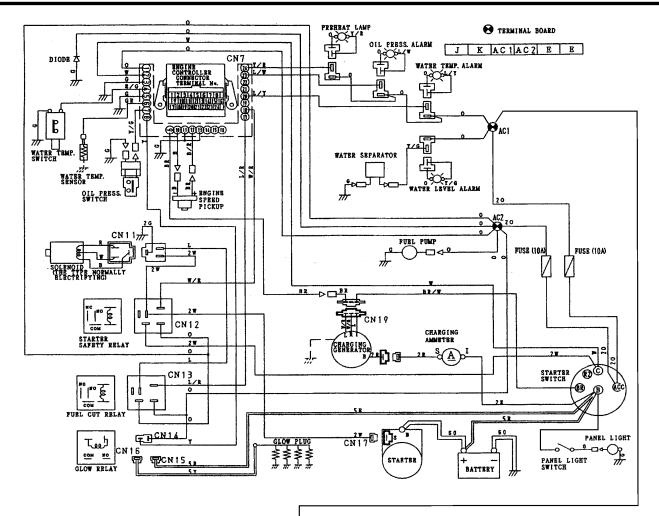

## **ENGINE WIRING DIAGRAM**

| COLOR CODE |            |      |             |  |
|------------|------------|------|-------------|--|
| SYM.       | WIRE COLOR | SYM. | WIRE COLOR  |  |
| В          | BLACK      | R    | RED         |  |
| L          | BLUE       | W    | WHITE       |  |
| BR         | BROWN      | Y    | YELLOW      |  |
| G          | GREEN      | LB   | LIGHT BLUE  |  |
| GR         | GRAY       | LG   | LIGHT GREEN |  |
| V          | VIOLET     | 0    | ORANGE      |  |
| Р          | PINK       |      |             |  |

Figure 56. Engine Wiring Diagram

START O

STOP