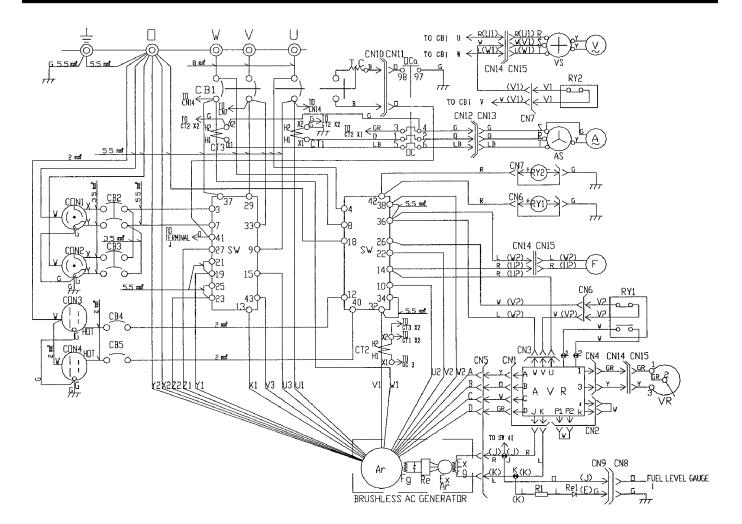

## **GENERATOR WIRING DIAGRAM**

|                   | DEGLOVIATION                    |  |  |
|-------------------|---------------------------------|--|--|
| SYMBOL            |                                 |  |  |
| Ar                | MAIN GENERATOR ARMATURE WINDING |  |  |
| Fg                | MAIN GENERATOR FIELD WINDING    |  |  |
| ExÁr              | EXCITER ARMATURE WINDING        |  |  |
| ExFq              | EXCITER FIELD WINDING           |  |  |
| Re                | RECTIFIER                       |  |  |
| AVR               | AUTOMATIC VOLTAGE REGULATOR     |  |  |
| VR                | VOLTAGE REGULATOR (RHEOSTAT)    |  |  |
| CT 1,2,3          | CURRENT TRANSFORMER             |  |  |
| AS                | CHANGE-OVER SWITCH, AMMETER     |  |  |
| A                 | AC.AMMETER                      |  |  |
| VS                | CHANGE-OVER SWITCH, VOLTMETER   |  |  |
| V                 | AC.VOLTMETER                    |  |  |
| F                 | FREQUENCY METER                 |  |  |
| CB1               | CIRCUIT BREAKER, 60A            |  |  |
| CB2, 3            | CIRCUIT BREAKER, 50A            |  |  |
| CB4, 5            | CIRCUIT BREAKER, 20A            |  |  |
| CON1, 2           | RECEPTACLE, CS6369              |  |  |
| CON3, 4           | RECEPTACLE, GF-530EM            |  |  |
|                   | OVER CURRENT RELAY              |  |  |
| SW                | SELECTOR SWITCH                 |  |  |
| RY1,2             | RELAY UNIT                      |  |  |
| R1                | RESISTOR                        |  |  |
| Re1               | RECTIFIER                       |  |  |
| $\mathbf{\Theta}$ | TERMINAL JK                     |  |  |