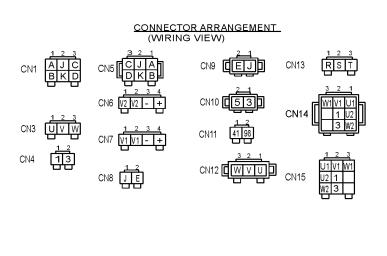

## **GENERATOR WIRING DIAGRAM**

|                   | DEGLOVIATION                    |  |  |
|-------------------|---------------------------------|--|--|
| SYMBOL            |                                 |  |  |
| Ar                | MAIN GENERATOR ARMATURE WINDING |  |  |
| Fg                | MAIN GENERATOR FIELD WINDING    |  |  |
| ExÁr              | EXCITER ARMATURE WINDING        |  |  |
| ExFq              | EXCITER FIELD WINDING           |  |  |
| Re                | RECTIFIER                       |  |  |
| AVR               | AUTOMATIC VOLTAGE REGULATOR     |  |  |
| VR                | VOLTAGE REGULATOR (RHEOSTAT)    |  |  |
| CT 1,2,3          | CURRENT TRANSFORMER             |  |  |
| AS                | CHANGE-OVER SWITCH, AMMETER     |  |  |
| A                 | AC.AMMETER                      |  |  |
| VS                | CHANGE-OVER SWITCH, VOLTMETER   |  |  |
| V                 | AC.VOLTMETER                    |  |  |
| F                 | FREQUENCY METER                 |  |  |
| CB1               | CIRCUIT BREAKER, 60A            |  |  |
| CB2, 3            | CIRCUIT BREAKER, 50A            |  |  |
| CB4, 5            | CIRCUIT BREAKER, 20A            |  |  |
| CON1, 2           | RECEPTACLE, CS6369              |  |  |
| CON3, 4           | RECEPTACLE, GF-530EM            |  |  |
|                   | OVER CURRENT RELAY              |  |  |
| SW                | SELECTOR SWITCH                 |  |  |
| RY1,2             | RELAY UNIT                      |  |  |
| R1                | RESISTOR                        |  |  |
| Re1               | RECTIFIER                       |  |  |
| $\mathbf{\Theta}$ | TERMINAL JK                     |  |  |