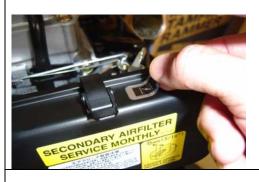

# **INSTALLATION INSTRUCTIONS**

(Refer to the illustrations on the right)

1) Remove the original incorrect decal.

2) Once the original decal is removed, make sure the surface is clean for the new decal.

3) Install the new decal (Part No. 0732004430).