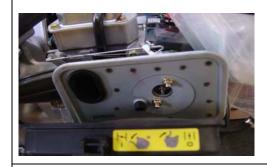

Choke Decal

### **SERVICE INFORMATION**

The MT74FA and MT84FA Rammers have an incorrect decal which is used to show the setting for the choke (the choke decal is pointing in the wrong direction). The correct setting is the opposite of what is shown on the decal. Please contact Multiquip to obtain the correct decal (Part No. 0732004430) needed to replace the original decal.

# **INSTALLATION INSTRUCTIONS**

(Refer to the illustrations on the right)

1) Remove the original incorrect decal.

2) Once the original decal is removed, make sure the surface is clean for the new decal.

3) Install the new decal (Part No. 0732004430).

4) Make sure the new decal points in the proper direction (see illustration to the right).