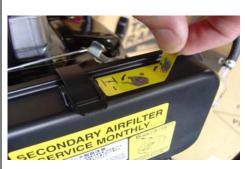

# **INSTALLATION INSTRUCTIONS**

(Refer to the illustrations on the right)

1) Remove the original incorrect decal.

2) Once the original decal is removed, make sure the surface is clean for the new decal.

3) Install the new decal (Part No. 0732004430).

4) Make sure the new decal points in the proper direction (see illustration to the right).