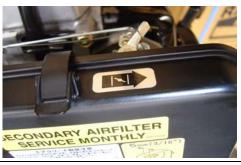

# **INSTALLATION INSTRUCTIONS**

(Refer to the illustrations on the right)

1) Remove the original incorrect decal.

2) Once the original decal is removed, make sure the surface is clean for the new decal.

3) Install the new decal (Part No. 0732004430).

4) Make sure the new decal points in the proper direction (see illustration to the right).