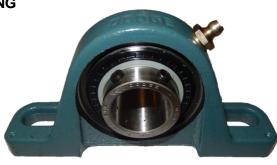

The pillow bearings for the cross shaft assemblies on Mechanical Ride-On trowels are now Timken or Dodge bearings.

## AFFECTED MODELS: HHN, HHX, HTN

MQ Part # 32484 is now the new service bearing that replaces MQ Part # 10337. The Timken/Dodge bearing serves as a direct replacement from the previous brand (JIB or Browning).

**NEW STYLE BEARING** (TIMKEN/DODGE)