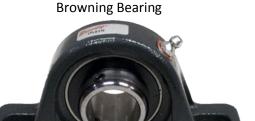

## Previously use bearings:

The Browning bearing were used from production date of 5/24/2012 beginning Serial # UE0207330

IMPORTANT: The shim (MQ Part #11773) on this old style JIB bearing is NO LONGER used with new bearing.