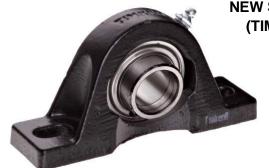

The pillow bearings for the cross shaft assemblies on Mechanical Ride-On trowels are now Timken or Dodge bearings.

## AFFECTED MODELS: HHN, HHX, HTN

MQ Part # 32484 is now the new service bearing that replaces MQ Part # 10337. The Timken/Dodge bearing serves as a direct replacement from the previous brand (JIB or Browning).

**NEW STYLE BEARING** (TIMKEN/DODGE)