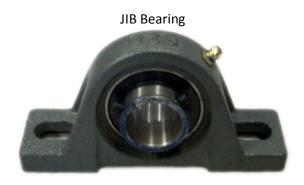

## Previously use bearings:

The Browning bearing were used from production date of 5/24/2012 beginning Serial # UE0207330

IMPORTANT: The shim (MQ Part #11773) on this old style JIB bearing is NO LONGER used with new bearing.