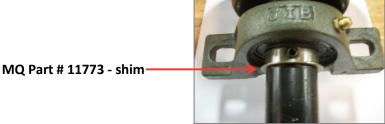

## Previously use bearings:

The Browning bearing were used from production date of 5/24/2012 beginning Serial # UE0207330

IMPORTANT: The shim (MQ Part #11773) on this old style JIB bearing is NO LONGER used with new bearing.