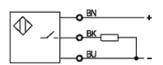

### Wiring

## **Electrical data**

| Rated operational voltage DC   | 24 DC V |
|--------------------------------|---------|
| Time delay before availability | 50 ms   |
| Electrical type                | DC      |
| Operation frequency            |         |
| Supply voltage max DC          | 30 V    |
| Supply voltage min DC          | 10 V    |

#### **Mechanical data**

| Connection               | Cable  |
|--------------------------|--------|
| Number of wires          | 3-wire |
| Rated operating distance | 1.5 mm |
| (Sensing range)          |        |