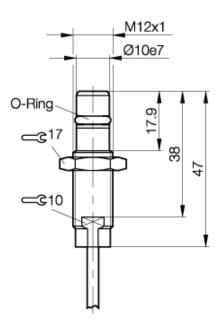

#### **Mechanical data**

| Connection               | Cable  |
|--------------------------|--------|
| Number of wires          | 3-wire |
| Rated operating distance | 1.5 mm |
| (Sensing range)          |        |

# Installation

When installing or making adjustment to the proximity switch on the lifting cylinder. Turn the switch in till it stops, then turn back a ½ turn and tighten counter nut. This should be within the sensing range for the switch to work properly.