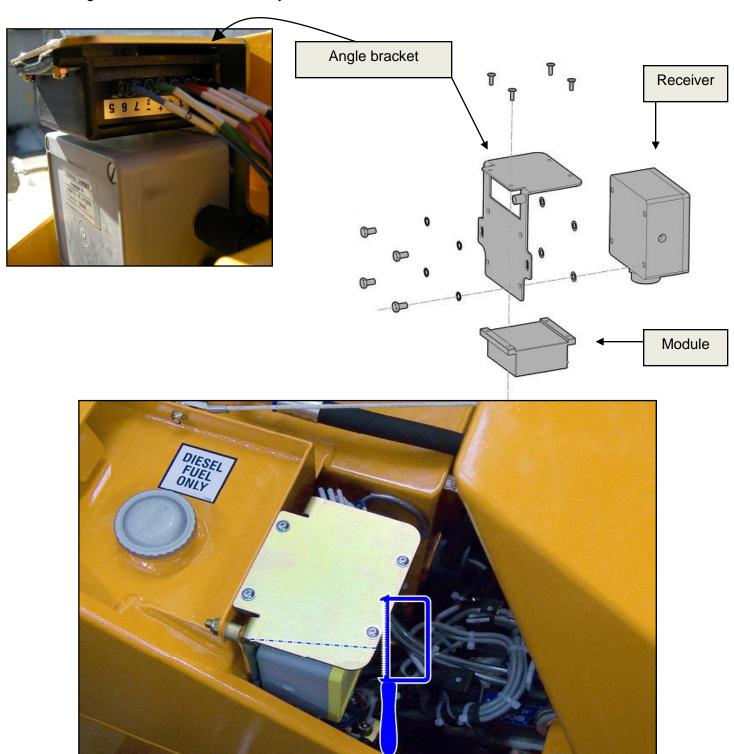

### **ANGLE BRACKET MODIFICATION**

It has been noted as a pre-caution for the angle bracket to be trimmed.

This information is provided as a pre-caution, as this note was taken when a machine became accidentally hit, causing the top cover to shift in result; damaging the receiver eye. Trimming the angle bracket will provide more clearance to the receiver eye.

## **Technical Information**

The angle bracket houses the idle control module and remote receiver, in order to trim the angle bracket it will be necessary to remove the idle control module and receiver.