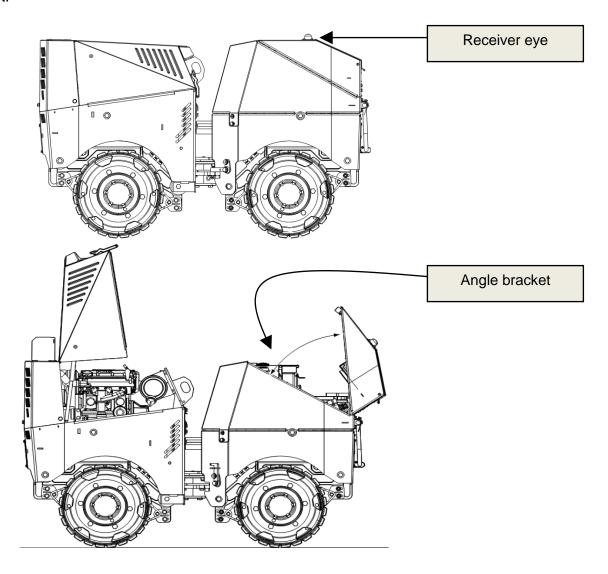

### **ANGLE BRACKET MODIFICATION**

It has been noted as a pre-caution for the angle bracket to be trimmed.

This information is provided as a pre-caution, as this note was taken when a machine became accidentally hit, causing the top cover to shift in result; damaging the receiver eye. Trimming the angle bracket will provide more clearance to the receiver eye.

The receiver eye is mounted to the top cover and is located just above the angle bracket.

#### **Production Change**

Effective Serial Number......1839464

Machines beginning with serial number 1839464 will be manufactured with trimmed angle bracket.

## **Technical Information**

The angle bracket houses the idle control module and remote receiver, in order to trim the angle bracket it will be necessary to remove the idle control module and receiver.