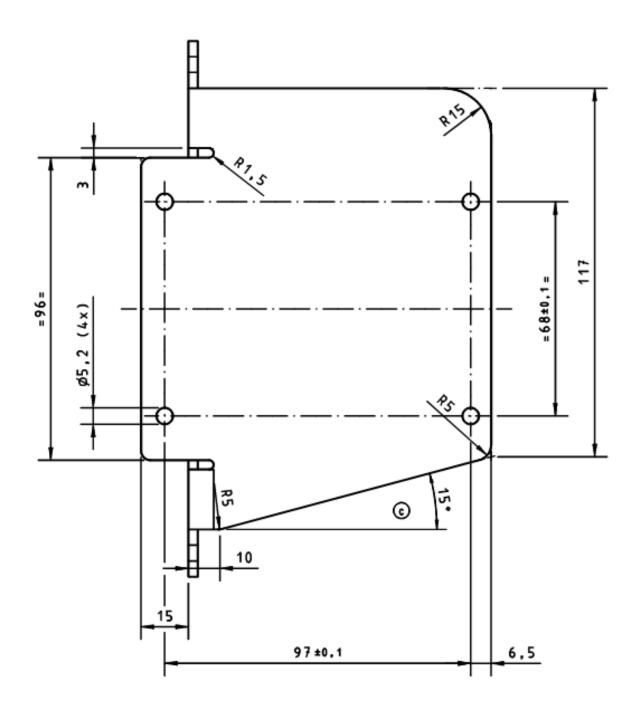

### **ANGLE BRACKET MODIFICATION**

It has been noted as a pre-caution for the angle bracket to be trimmed.

This information is provided as a pre-caution, as this note was taken when a machine became accidentally hit, causing the top cover to shift in result; damaging the receiver eye. Trimming the angle bracket will provide more clearance to the receiver eye.

## **Technical Information**

The angle bracket houses the idle control module and remote receiver, in order to trim the angle bracket it will be necessary to remove the idle control module and receiver.

### **TOP VIEW**