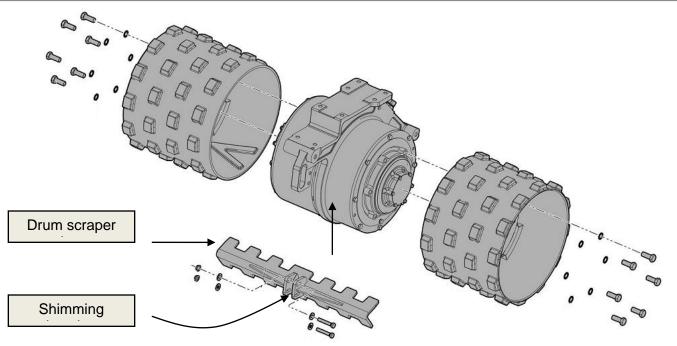

## **DRUM SCRAPER BAR SHIMS**

When performing a drum swap from 33" to 24", shims are added to the drum scraper bars in order to achieve a snug fit. Without shims added, the drum scraper bars may remain a loose fit.

**DRUM SWAP** = Changing drums with different width size 33" or 24" **DRUM SCRAPER BAR** = Scraps dirt build up, off drums

The shims come in two sizes (0.5 mm & 1 mm)

MQ PART# 3-18615 (0.5 mm)

MQ PART# 3-18598 (1 mm)

Add shims as necessary