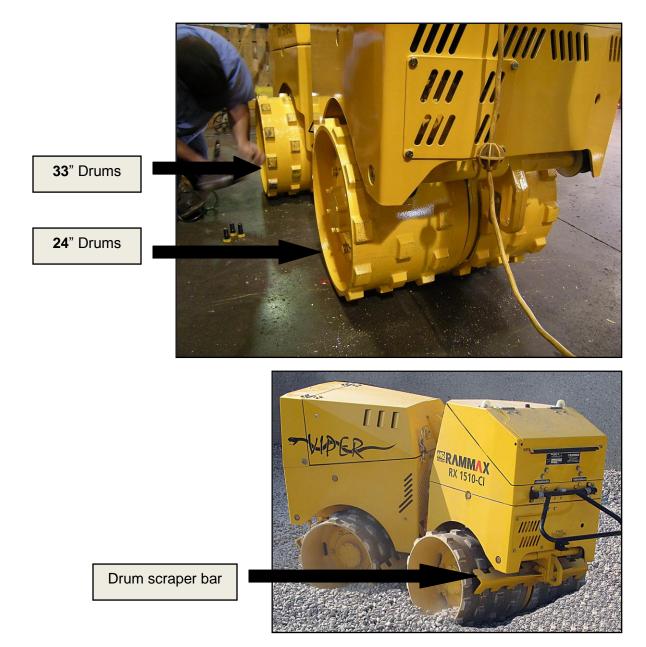

## **DRUM SCRAPER BAR SHIMS**

When performing a drum swap from 33" to 24", shims are added to the drum scraper bars in order to achieve a snug fit. Without shims added, the drum scraper bars may remain a loose fit.

**DRUM SWAP** = Changing drums with different width size 33" or 24" **DRUM SCRAPER BAR** = Scraps dirt build up, off drums

The shims come in two sizes (0.5 mm & 1 mm)

MQ PART# 3-18615 (0.5 mm)

MQ PART# 3-18598 (1 mm)