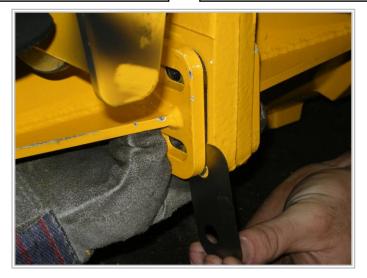

## **DRUM SCRAPER BAR SHIMS**

When performing a drum swap from 33" to 24", shims are added to the drum scraper bars in order to achieve a snug fit. Without shims added, the drum scraper bars may remain a loose fit.

**DRUM SWAP** = Changing drums with different width size 33" or 24" **DRUM SCRAPER BAR** = Scraps dirt build up, off drums

The shims come in two sizes (0.5 mm & 1 mm)

MQ PART# 3-18615 (0.5 mm)

MQ PART# 3-18598 (1 mm)

Add shims as necessary