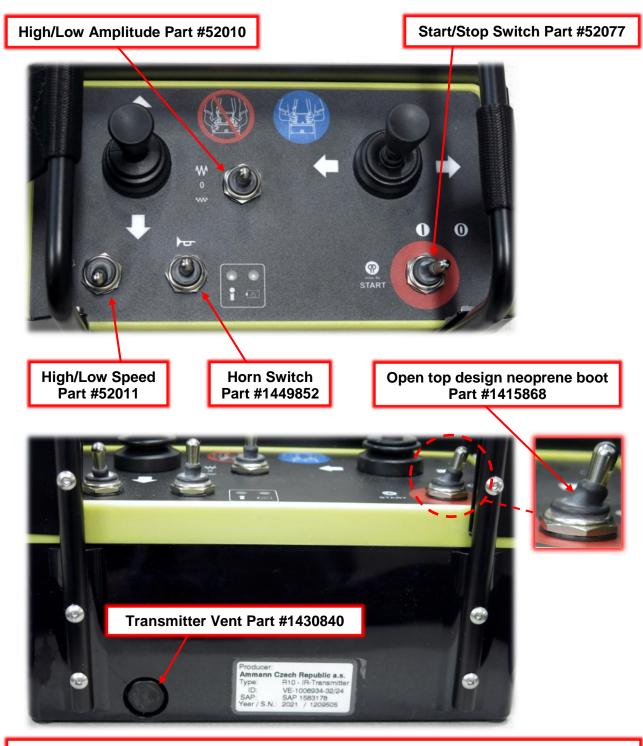

## **TRANSMITTER PART #1583178 SERVICE PARTS**

Part #4-760213 includes three open top design neoprene boots and the transmitter vent