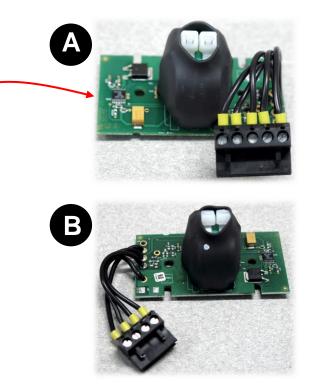

## **TRANSMITTER PART #1583178 SERVICE PARTS**

- (A) Battery (5 Terminal Connector) Part #1543722 -Horn Equipped Remotes-
- (B) Battery (4 Terminal Connector) Part #1266872
- (C) Drawbar Part #4-29447
- Wall Charger Part #1504497
- <u>Neck Strap</u> Part #3-10456