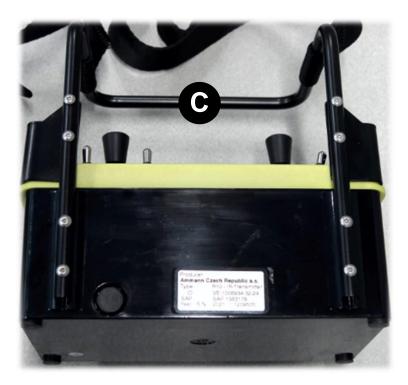

## **TRANSMITTER PART #1583178 SERVICE PARTS**

- (A) Battery (5 Terminal Connector) Part #1543722 -Horn Equipped Remotes-
- (B) Battery (4 Terminal Connector) Part #1266872
- (C) Drawbar Part #4-29447
- Wall Charger Part #1504497
- <u>Neck Strap</u> Part #3-10456