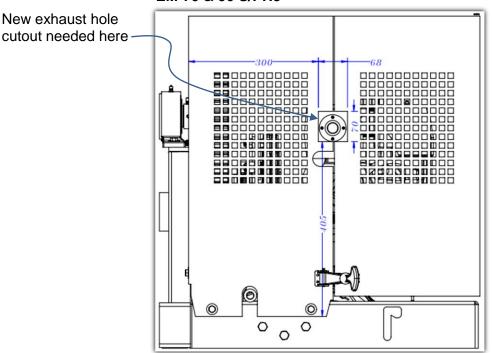

The MPower engine can be used as a direct-fit replacement to the Honda with minimal modifications to the unit. The addition of a straight exhaust pipe is needed and a hole cut into the engine cabinet. Use the following illustrations to assist in the hole placement.

### EM-70 & 90 S/PH8

405 mm = 15.9"

300 mm = 11.8"

70 mm = 2.8"

68 mm = 2.7"

**MULTIQUIP** 

**Product Group: MIXERS** 

Model: EM/WM-70 & 90PH8, WM63SH8