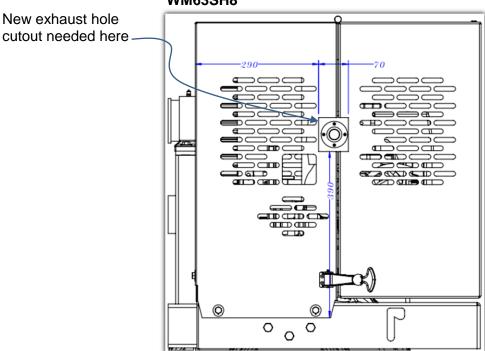

The MPower engine can be used as a direct-fit replacement to the Honda with minimal modifications to the unit. The addition of a straight exhaust pipe is needed and a hole cut into the engine cabinet. Use the following illustrations to assist in the hole placement.

# New exhaust hole cutout needed here

405 mm = 15.9"

390 mm = 15.4"

300 mm = 11.8"

290 mm = 11.4"

70 mm = 2.8"

68 mm = 2.7"