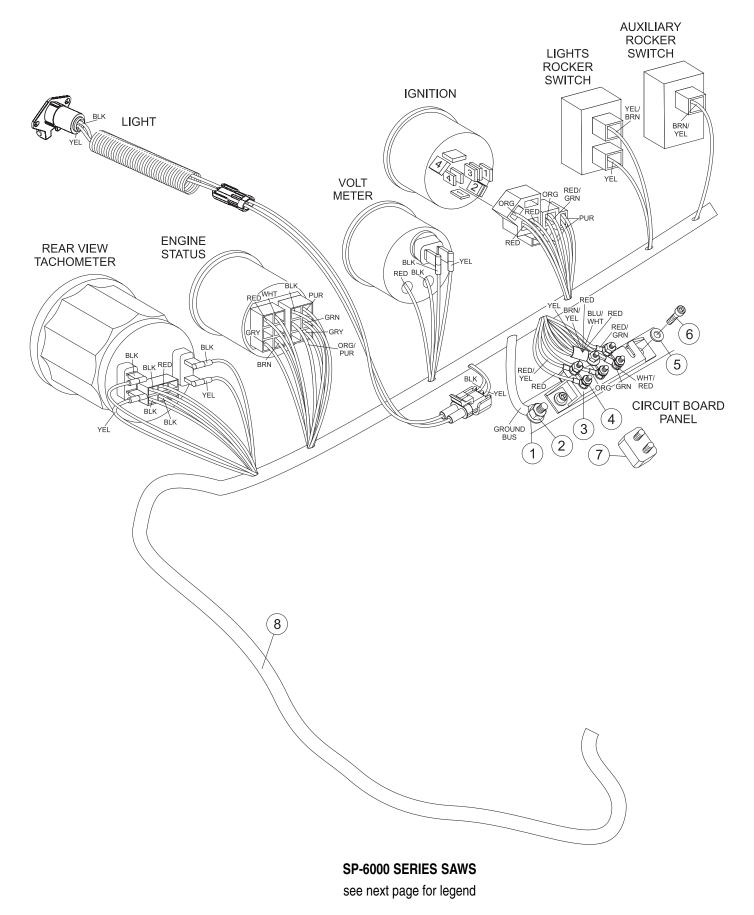

## SP-6057 CONCRETE SAW—WIRING HARNESS/CIRCUIT BREAKER ASSY.

WIRING HARNESS/CIRCUIT BREAKER ASSY.

| <u>NO.</u> | <u>PART NO.</u> | PART NAME                     | <u>QTY.</u> | <b>REMARKS</b> |
|------------|-----------------|-------------------------------|-------------|----------------|
| 1          | 933242          | WASHER                        | 1           |                |
| 2          | 10133           | NUT, NYLOC 3/8-16             | 1           |                |
| 3          | 406012          | MOUNTING BAR, CIRCUIT BREAKER | 1           |                |
| 4          | 25935           | NUT, HEX 10-32 W/STAR WASHER  | 3           |                |
| 5          | 933076          | WASHER, FLAT SAE #12 ZINC     | 2           |                |
| 6          | 923201          | SCREW, SHC 1/4-20 X 1/2       | 2           |                |
| 7          | 406019          | CIRCUIT BREAKER, 10 AMP       | 3           |                |