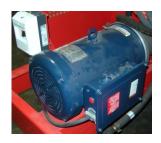

MARATHON ELECTRIC MOTOR MOD: #MZM184TBFW7034AAM (Manual Thermal Protection)

VOLT: 230V, PH: 1, HZ: 60, HP: 5, FLA: 19.5, RPM: 1750, Continues Duty