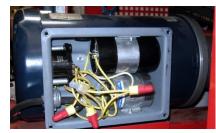

MARATHON ELECTRIC MOTOR MOD: #MZM184TBFW7034AAM (Manual Thermal Protection)

VOLT: 230V, PH: 1, HZ: 60, HP: 5, FLA: 19.5, RPM: 1750, Continues Duty