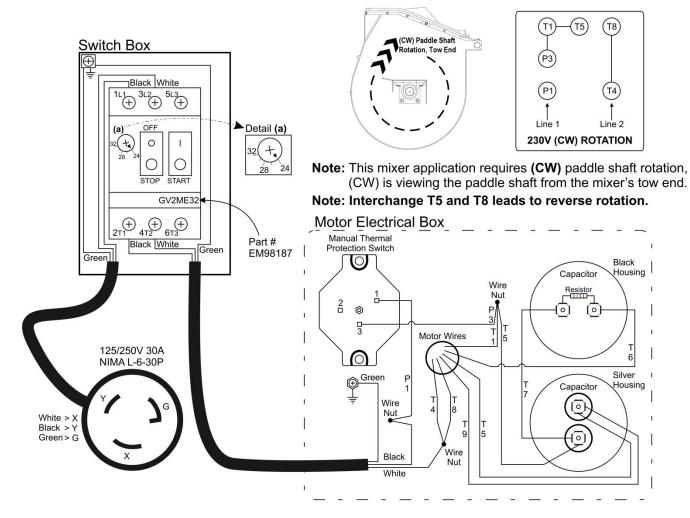

## WIRING AND MOTOR INFORMATION 230V 1Ø

The purpose of this document is to illustrate the wiring configuration for these mixers and provide the general motor data plus the motor starter/protector switch amp setting "detail (a)".

MARATHON ELECTRIC MOTOR MOD: #MZM184TBFW7034AAM (Manual Thermal Protection)

VOLT: 230V, PH: 1, HZ: 60, HP: 5, FLA: 19.5, RPM: 1750, Continues Duty