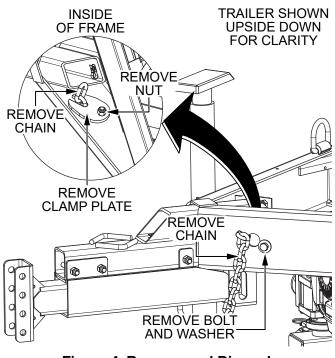

## SAFETY CHAIN RELOCATION

1. Remove and discard the bolts, nuts and washers (Figure 4) securing the clamp plates to the A-frame.

Figure 4. Remove and Discard Clamp Plates and Hardware

2. Remove the safety chains from the clamp plates (Figure 4) and discard the clamp plates.