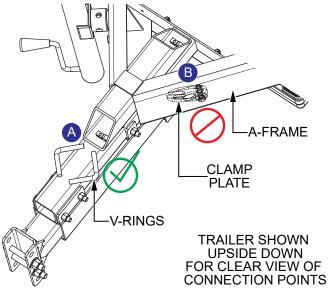

## SAFETY CHAIN INSPECTION

Locate the safety chains on your water trailer.

If the safety chains are attached to the welded V-rings (Figure 3A) located on the trailer tongue, the chains **DO NOT** need to be moved. Please disregard this notice.

If the safety chains are attached to the A-frame via a clamp plate as shown in Figure 3**B**, proceed as follows to reconnect the chains to the welded V-rings (Figure 3**A**) located on the trailer tongue.

Figure 3. Location of Safety Chains