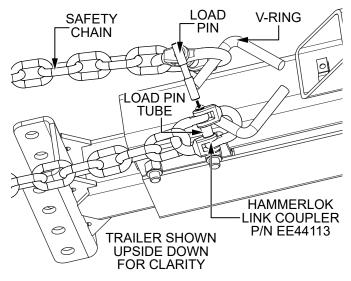

3. Connect the safety chains to the welded V-rings using the Hammerlok link couplers (P/N EE44113) as shown in Figure 5.

Loop one half of the Hammerlok link onto the V-ring, then loop the other half onto the end of the safety chain. Connect these two link sections together by driving the load pin through the link sections and the load pin tube.

Figure 5. Reconnect Safety Chains